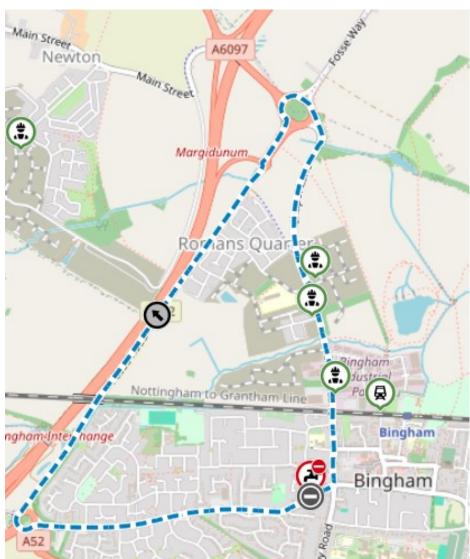

## Roadworks Bulletin – Borough of Rushcliffe Temporary Prohibitions – Nottingham Road, Bingham

|                              | Mattingsham Dand                                                                                                           |
|------------------------------|----------------------------------------------------------------------------------------------------------------------------|
| Locations                    | Nottingham Road – from its junction with Chestnut Avenue in a south westerly direction to a point outside house number 21. |
|                              | Access Maintained for residents of Brewsters Close                                                                         |
| Date & Time                  | From 09:30 hours on Monday 22 <sup>nd</sup> January 2024                                                                   |
|                              | Until 17:00 hours on Tuesday 23 <sup>rd</sup> January 2024                                                                 |
|                              | Continuous Restriction                                                                                                     |
| Carried Out By               | Severn Trent Water                                                                                                         |
| Nature of Restriction        | Temporary Prohibition of Driving                                                                                           |
| Nature of<br>Works           | Damaged Carriageway Repairs                                                                                                |
| Alternative<br>Route         | Fairfield Street – Kirk Hill – Chapel Lane – A6097 Fosse Way – B692 Fosse Way – A52 Roundabout and vice versa.             |
| Further Works<br>Information | Notts&DerbyP&S@severntrent.co.uk<br>07970 192903                                                                           |
| Emergency<br>Contact         | 08007834444                                                                                                                |

## **Red= Road Closure**

## **Blue= Diversion Route**