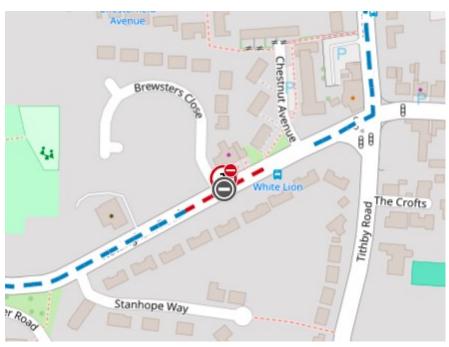

## Roadworks Bulletin – Borough of Rushcliffe Temporary Prohibitions – Nottingham Road, Bingham

|                              | Mattingsham Dand                                                                                                           |
|------------------------------|----------------------------------------------------------------------------------------------------------------------------|
| Locations                    | Nottingham Road – from its junction with Chestnut Avenue in a south westerly direction to a point outside house number 21. |
|                              | Access Maintained for residents of Brewsters Close                                                                         |
| Date & Time                  | From 09:30 hours on Monday 22 <sup>nd</sup> January 2024                                                                   |
|                              | Until 17:00 hours on Tuesday 23 <sup>rd</sup> January 2024                                                                 |
|                              | Continuous Restriction                                                                                                     |
| Carried Out By               | Severn Trent Water                                                                                                         |
| Nature of Restriction        | Temporary Prohibition of Driving                                                                                           |
| Nature of<br>Works           | Damaged Carriageway Repairs                                                                                                |
| Alternative<br>Route         | Fairfield Street – Kirk Hill – Chapel Lane – A6097 Fosse Way – B692 Fosse Way – A52 Roundabout and vice versa.             |
| Further Works<br>Information | Notts&DerbyP&S@severntrent.co.uk<br>07970 192903                                                                           |
| Emergency<br>Contact         | 08007834444                                                                                                                |

## **Red= Road Closure**

## **Blue= Diversion Route**