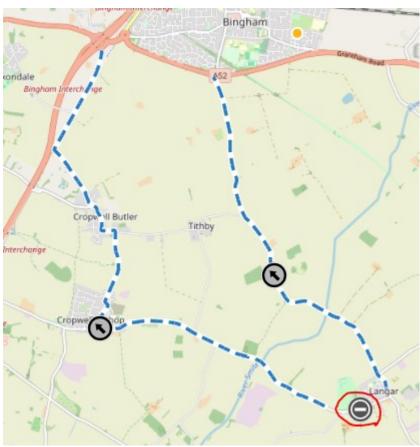

## Roadworks Bulletin – Borough of Rushcliffe Temporary Prohibitions – Cropwell Road, Langar

| Locations                    | Cropwell Road – from its junction with Main Street to its junction with Langar Lane.  Residents Access Maintained                                                                                                                                                                                                             |
|------------------------------|-------------------------------------------------------------------------------------------------------------------------------------------------------------------------------------------------------------------------------------------------------------------------------------------------------------------------------|
| Date & Time                  | From 07:00 hours on Thursday 4 <sup>th</sup> January 2024                                                                                                                                                                                                                                                                     |
|                              | Until 17:00 hours on Saturday 6 <sup>th</sup> January 2024                                                                                                                                                                                                                                                                    |
|                              | Day works only                                                                                                                                                                                                                                                                                                                |
| Carried Out By               | Severn Trent Water                                                                                                                                                                                                                                                                                                            |
| Nature of Restriction        | Temporary Prohibition of Driving                                                                                                                                                                                                                                                                                              |
| Nature of<br>Works           | New Water Connections                                                                                                                                                                                                                                                                                                         |
| Alternative<br>Route         | Musters Road – Bingham Road (Tithby) – Tithby Road – A52 – The Fosse (Radcliffe on Trent) – Hardigate Road (Cropwell Butler) – Main Street – Tithby Road – Cropwell Bishop Road – Cropwell Butler Road – Church Street (Cropwell Bishop) - Fern Road – Langar Road (Colston Bassett) – Cropwell Road (Langar) and vice versa. |
| Further Works<br>Information | Erika Nicholson<br>02477716820<br><u>Smalleastdevservtma@severntrent.co.uk</u>                                                                                                                                                                                                                                                |
| Emergency<br>Contact         | Severn Trent Manager = 07977 211393  Emergency TM number Go Traffic Management = 0115 896 5832                                                                                                                                                                                                                                |

## **Blue= Diversion Route**