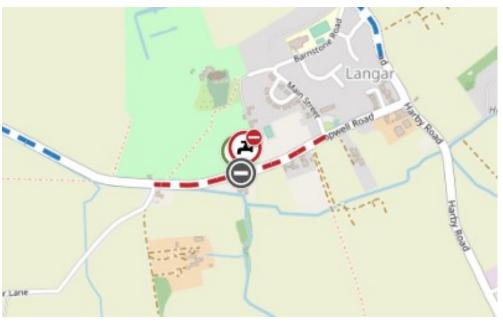

## Roadworks Bulletin – Borough of Rushcliffe Temporary Prohibitions – Cropwell Road, Langar

| Locations                    | Cropwell Road – from its junction with Main Street to its junction with Langar Lane.  Residents Access Maintained                                                                                                                                                                                                             |
|------------------------------|-------------------------------------------------------------------------------------------------------------------------------------------------------------------------------------------------------------------------------------------------------------------------------------------------------------------------------|
| Date & Time                  | From 07:00 hours on Thursday 4 <sup>th</sup> January 2024                                                                                                                                                                                                                                                                     |
|                              | Until 17:00 hours on Saturday 6 <sup>th</sup> January 2024                                                                                                                                                                                                                                                                    |
|                              | Day works only                                                                                                                                                                                                                                                                                                                |
| Carried Out By               | Severn Trent Water                                                                                                                                                                                                                                                                                                            |
| Nature of Restriction        | Temporary Prohibition of Driving                                                                                                                                                                                                                                                                                              |
| Nature of<br>Works           | New Water Connections                                                                                                                                                                                                                                                                                                         |
| Alternative<br>Route         | Musters Road – Bingham Road (Tithby) – Tithby Road – A52 – The Fosse (Radcliffe on Trent) – Hardigate Road (Cropwell Butler) – Main Street – Tithby Road – Cropwell Bishop Road – Cropwell Butler Road – Church Street (Cropwell Bishop) - Fern Road – Langar Road (Colston Bassett) – Cropwell Road (Langar) and vice versa. |
| Further Works<br>Information | Erika Nicholson<br>02477716820<br><u>Smalleastdevservtma@severntrent.co.uk</u>                                                                                                                                                                                                                                                |
| Emergency<br>Contact         | Severn Trent Manager = 07977 211393  Emergency TM number Go Traffic Management = 0115 896 5832                                                                                                                                                                                                                                |

## Red= Road Closure

## **Blue= Diversion Route**