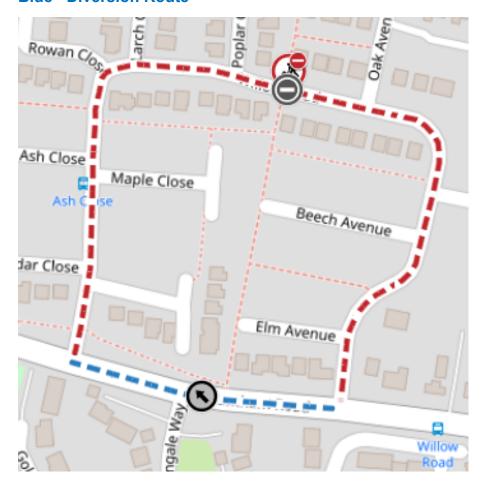

|                       | Sycamore Close-                                                                                                  |
|-----------------------|------------------------------------------------------------------------------------------------------------------|
|                       | From 08:00 hours on Wednesday 18 <sup>th</sup> October 2023                                                      |
|                       | Until 15:30 hours on Friday 20 <sup>th</sup> October 2023                                                        |
|                       | Long Acre East-                                                                                                  |
|                       | From 08:00 hours on Monday 23 <sup>rd</sup> October 2023                                                         |
|                       | Until 15:30 hours on Thursday 26 <sup>th</sup> October 2023                                                      |
|                       | Willow Road-                                                                                                     |
|                       | From 08:00 hours on Monday 23 <sup>rd</sup> October 2023                                                         |
|                       | Until 15:30 hours on Wednesday 25 <sup>th</sup> October 2023                                                     |
|                       | Maple Close-                                                                                                     |
|                       | From 08:00 hours on Thursday 26 <sup>th</sup> October 2023                                                       |
|                       | Until 15:30 hours on Friday 27 <sup>th</sup> October 2023                                                        |
|                       | Poplar Close-                                                                                                    |
|                       | From 08:00 hours on Monday 30 <sup>th</sup> October 2023                                                         |
|                       | Until 15:30 hours on Tuesday 31 <sup>st</sup> October 2023                                                       |
|                       | Cedar Close-                                                                                                     |
|                       | From 08:00 hours on Wednesday 1 <sup>st</sup> November 2023                                                      |
|                       | Until 15:30 hours on Thursday 2 <sup>nd</sup> November 2023                                                      |
|                       | Pasture Lane-                                                                                                    |
|                       | From 08:00 hours on Tuesday 5 <sup>th</sup> December 2023                                                        |
|                       | Until 15:30 hours on Monday 11 <sup>th</sup> December 2023                                                       |
|                       |                                                                                                                  |
| Carried Out By        | Via East Midlands                                                                                                |
| Nature of Restriction | Temporary Prohibition of Driving and Parking Restriction (Both sides of roads, 08:00-15:30)                      |
| Nature of<br>Works    | Large Scale Patching Repairs                                                                                     |
| Alternative<br>Route  | Long Acre East – Cogley Lane – Butt Road – Holme Road – Grove Road – Rutland Road – Fosters Lane and vice versa. |
|                       | Willow Road – Grantham Road – Willow Road and vice versa.                                                        |

## **Red= Road Closure**

## **Blue= Diversion Route**