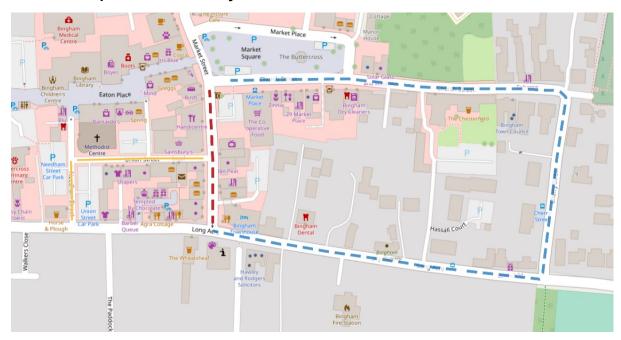

## Roadworks Bulletin – Rushcliffe Temporary Prohibitions – Bingham

| Locations and restrictions                               | Road Closure Market Street – from its junction with Long Acre to its junction with Church Street |
|----------------------------------------------------------|--------------------------------------------------------------------------------------------------|
|                                                          | Temporary suspension of one-way                                                                  |
|                                                          | Union Street – for its whole length Needham Street – for its whole length                        |
| Date & Time                                              | Night works 19:00 hours – 06:00 hours                                                            |
|                                                          | From Monday 2 <sup>nd</sup> October 2023                                                         |
|                                                          | Until Saturday 7 <sup>th</sup> October 2023                                                      |
| Carried Out By                                           | Via East Midlands                                                                                |
| Nature of Works                                          | Highway Resurfacing Works                                                                        |
| Alternative Route                                        | Church Street - Cherry Street - Long Acre                                                        |
| Further Works<br>Information and<br>Emergency<br>Contact | Richard Osborne – 0300 500 80 80                                                                 |

## Red= Road Closure

## **Blue= Diversion Route**

## Yellow = suspension of one-way