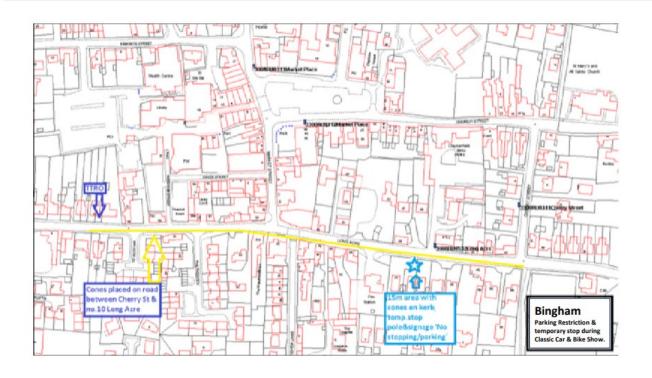

## Events Bulletin – Borough of Rushcliffe Temporary Prohibitions – Bingham Classic Car and Bike Show

| Locations                     | 1.No person shall cause any vehicle to proceed in the following lengths of road:                                                                                                                                     |
|-------------------------------|----------------------------------------------------------------------------------------------------------------------------------------------------------------------------------------------------------------------|
|                               | a. Market Place – between its junctions with Market Street and Station Street.                                                                                                                                       |
|                               | b. Market Street – between its junctions with Newgate Street and Union Street.                                                                                                                                       |
|                               | c. Church Street – between its junctions with Market Street and Market Place.                                                                                                                                        |
|                               | 2. The existing one-way street Traffic Regulation Order in the following length of road will be temporarily suspended, meaning that traffic may flow in both directions for the purpose of accessing Station Street: |
|                               | Market Place – between its junctions with Church Street and Station Street.                                                                                                                                          |
|                               | 3. Vehicles are prohibited from waiting, loading and unloading (Both sides, 09:00-16:30) in the following length of road at:                                                                                         |
|                               | Long Acre- from its junction with Cherry Street to its junction with Walkers Close                                                                                                                                   |
| Date & Time                   | Sunday 20th August 2023 between 09:00 hours and 16:30 hours                                                                                                                                                          |
|                               |                                                                                                                                                                                                                      |
| Carried Out By                | Bingham Community Events Group                                                                                                                                                                                       |
| Nature of<br>Restriction      | Temporary Prohibition of Driving and Parking.                                                                                                                                                                        |
|                               | One way system temporarily suspended.                                                                                                                                                                                |
| Nature of Event               | Classic Car and Bikes Show                                                                                                                                                                                           |
| Alternative<br>Route          | ACCESS TO CHERRY AND CHURCH STREET VIA LONG ACRE                                                                                                                                                                     |
|                               | ACCESS TO NEEDHAM STREET AND UNION STREET VIA LONG ACRE                                                                                                                                                              |
|                               | ACCESS TO NEWGATE STREET OFF FAIRFIELD STREET                                                                                                                                                                        |
|                               | ACCESS NO LONGER PROHIBITED TO STATION STREET                                                                                                                                                                        |
| Further Works<br>Information. | Elizabeth Hutchison Tel:07877 737563 elizabethhutchison3@gmail.com                                                                                                                                                   |
| 1                             |                                                                                                                                                                                                                      |

## **Red= Road Closure**

**Yellow= Parking Restriction** 