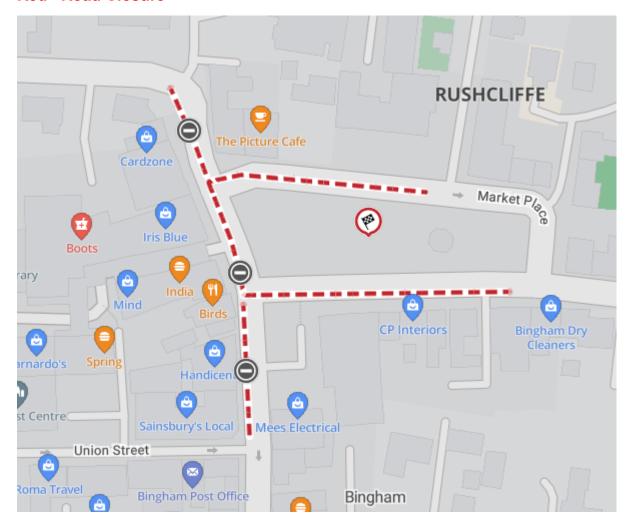

## Events Bulletin – Borough of Rushcliffe Temporary Prohibitions – Bingham Classic Car and Bike Show

| Locations                     | 1.No person shall cause any vehicle to proceed in the following lengths of road:                                                                                                                                     |
|-------------------------------|----------------------------------------------------------------------------------------------------------------------------------------------------------------------------------------------------------------------|
|                               | a. Market Place – between its junctions with Market Street and Station Street.                                                                                                                                       |
|                               | b. Market Street – between its junctions with Newgate Street and Union Street.                                                                                                                                       |
|                               | c. Church Street – between its junctions with Market Street and Market Place.                                                                                                                                        |
|                               | 2. The existing one-way street Traffic Regulation Order in the following length of road will be temporarily suspended, meaning that traffic may flow in both directions for the purpose of accessing Station Street: |
|                               | Market Place – between its junctions with Church Street and Station Street.                                                                                                                                          |
|                               | 3. Vehicles are prohibited from waiting, loading and unloading (Both sides, 09:00-16:30) in the following length of road at:                                                                                         |
|                               | Long Acre- from its junction with Cherry Street to its junction with Walkers Close                                                                                                                                   |
| Date & Time                   | Sunday 20th August 2023 between 09:00 hours and 16:30 hours                                                                                                                                                          |
|                               |                                                                                                                                                                                                                      |
| Carried Out By                | Bingham Community Events Group                                                                                                                                                                                       |
| Nature of<br>Restriction      | Temporary Prohibition of Driving and Parking.                                                                                                                                                                        |
|                               | One way system temporarily suspended.                                                                                                                                                                                |
| Nature of Event               | Classic Car and Bikes Show                                                                                                                                                                                           |
| Alternative<br>Route          | ACCESS TO CHERRY AND CHURCH STREET VIA LONG ACRE                                                                                                                                                                     |
|                               | ACCESS TO NEEDHAM STREET AND UNION STREET VIA LONG ACRE                                                                                                                                                              |
|                               | ACCESS TO NEWGATE STREET OFF FAIRFIELD STREET                                                                                                                                                                        |
|                               | ACCESS NO LONGER PROHIBITED TO STATION STREET                                                                                                                                                                        |
| Further Works<br>Information. | Elizabeth Hutchison Tel:07877 737563 elizabethhutchison3@gmail.com                                                                                                                                                   |
| 1                             |                                                                                                                                                                                                                      |

## **Red= Road Closure**

**Yellow= Parking Restriction** 