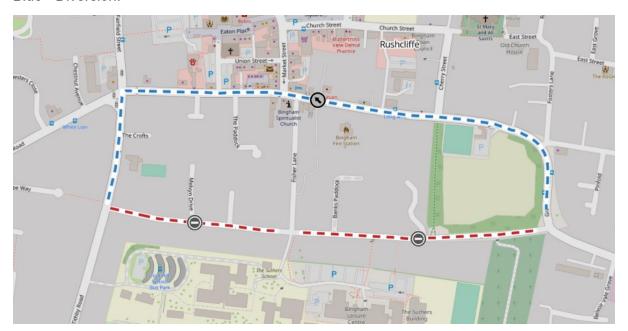

## Roadworks Bulletin – Rushcliffe Temporary Prohibitions – Bingham

| Locations                                                     | The Banks, Bingham – From its junction with Grantham Road to its junction with Tithby Road.                               |
|---------------------------------------------------------------|---------------------------------------------------------------------------------------------------------------------------|
|                                                               | The road closure will be phased to allow access and will be signed on site.                                               |
| Date & Time                                                   | From 08:00 hours on Friday 21st July 2023<br>Until 18:00 hours on Wednesday 30th August 2023 inclusive.                   |
| Carried Out By                                                | National Grid.                                                                                                            |
| Nature of<br>Restriction                                      | Temporary Prohibition of Driving.                                                                                         |
|                                                               | Traffic signals will also be in place in conjunction with these works -                                                   |
|                                                               | 3-way Traffic signals will be in place at Tithby Road between 21st July 2023 – 3rd August 2023                            |
|                                                               | 4-Way Traffic signals will be in place at Fisher Lane between 7 <sup>th</sup> August 2023 – 19 <sup>th</sup> August 2023. |
| Nature of<br>Works                                            | Cable reinforcement scheme.                                                                                               |
| Alternative<br>Route                                          | Grantham Road – Long Acre – Tithby Road and Vice versa                                                                    |
| Further Works<br>Information                                  | Jason Lancaster – 07395 600198<br>Jason.lancaster@kier.co.uk                                                              |
| Emergency<br>Contact                                          | 0845 3715050                                                                                                              |
| Roadworks information at www nottinghamshire gov uk/roadworks |                                                                                                                           |

## Red – Road Closure.

## Blue - Diversion.