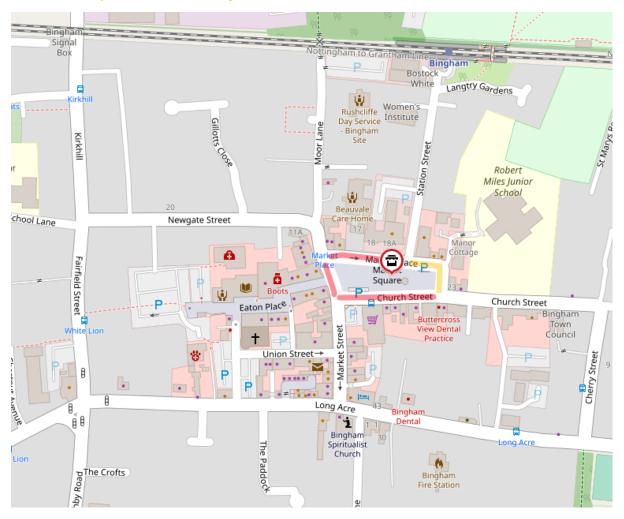

## Event Bulletin – Borough of Rushcliffe Temporary Prohibitions Bingham Summer Fair

| Locations and restrictions | Temporary prohibition of driving                                                                                                                                                                                                     |
|----------------------------|--------------------------------------------------------------------------------------------------------------------------------------------------------------------------------------------------------------------------------------|
|                            | Market Place – between its junctions with Market Street and Station Street.  Market Place – between its junctions with Market Street and Church Street.  Market Street – between its junctions with Union Street and Newgate Street. |
|                            | Temporary prohibition of waiting                                                                                                                                                                                                     |
|                            | <b>Long Acre –</b> (south side, at any time) between its junctions with Walkers Close and Cherry Street.                                                                                                                             |
|                            | Suspension of one-way                                                                                                                                                                                                                |
|                            | Market Place – between its junctions with Church Street and Station Street.                                                                                                                                                          |
| Date & Time                | From 07:00 Hours until 16:30 Hours on Saturday 10 <sup>th</sup> June 2023                                                                                                                                                            |
| Event<br>Organiser         | Bingham Town Council                                                                                                                                                                                                                 |
| Nature of<br>Event         | Bingham Summer Fair                                                                                                                                                                                                                  |
| Alternative<br>Route       | Access to Station Street is via Cherry Street – Church Street – Market Place (one-way is suspended, as above)                                                                                                                        |
| Enquiries and emergencies  | Jo Riddle – 01949 831445<br>info@bingham-tc.gov.uk                                                                                                                                                                                   |

## Red = road closure

## Yellow = suspension of one-way