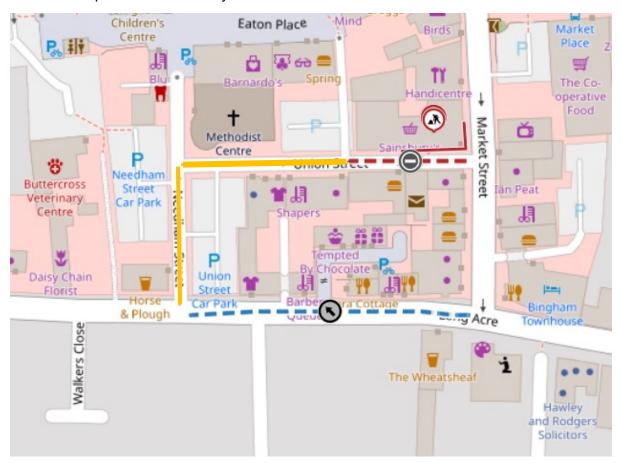

## Roadworks Bulletin – Rushcliffe Temporary Prohibitions – Bingham

| Locations & Restrictions   | Road Closure                                                                                                                    |
|----------------------------|---------------------------------------------------------------------------------------------------------------------------------|
|                            | <b>Union Street, Bingham –</b> From its eastern side boundary of the Super Market Carpark to its junction with Market Street.   |
|                            | Suspension of One-Way                                                                                                           |
|                            | <b>Union Street, Bingham –</b> From its junction with Needham Street to its eastern side boundary of the Super Market Car Park. |
|                            | <b>Needham Street –</b> From its junction with Union Street to its junction with Long Acre.                                     |
|                            | Access to the car park will be unaffected. Marshals will be on site to direct traffic through the one-way suspension.           |
| Date & Time                | From 22:00 hours on Monday 3 <sup>rd</sup> July 2023                                                                            |
|                            | Until 06:00 hours on Thursday 6 <sup>th</sup> July 2023 inclusive.                                                              |
|                            | Works will be undertaken between 22:00-06:00 daily. The closure will be removed outside of these hours.                         |
| Carried Out By             | Divert Traffic Solutions.                                                                                                       |
| Nature of<br>Works         | Pest proofing using a cherry picker.                                                                                            |
| Alternative<br>Route       | Long Acre and vice versa.                                                                                                       |
| Further Works Information. | Francesca Russell – 07757 286350 francesca@divertts.com                                                                         |
| Emergency<br>Contact       | 07757 286350                                                                                                                    |
|                            | Poodworks information at your pottinghamphire gov uk/readworks                                                                  |

## Red - Road Closure

## Blue - Diversion

## Yellow - Suspension of One-Way