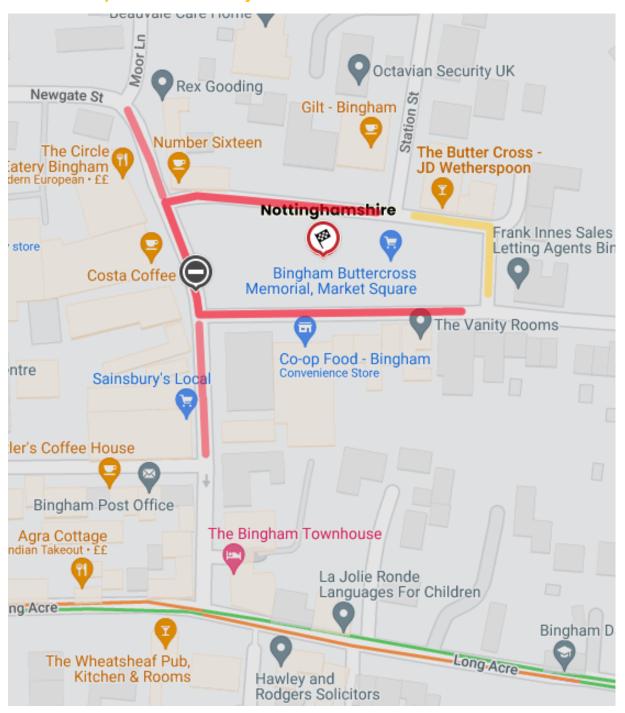

## Event Bulletin – Borough of Rushcliffe Temporary Prohibitions - Bingham

| Event                      | Bingham Classic Car and Bike Show                                                                                                                                                                                                |
|----------------------------|----------------------------------------------------------------------------------------------------------------------------------------------------------------------------------------------------------------------------------|
| Event<br>Organiser         | Bingham Community Events Group                                                                                                                                                                                                   |
| Restriction & Location     | No person shall cause any vehicle to proceed in the following lengths of road                                                                                                                                                    |
|                            | Market Place – between its junctions with Market Street and Church Street  Market Street – between its junctions with Newgate Street and Union Street  Church Street – between its junctions with Market Street and Market Place |
|                            | The existing one-way street Traffic Regulation Order in the following length of road will be temporarily suspended, meaning that traffic may flow in both directions for the purpose of accessing Station Street:                |
|                            | Market Place – between its junctions with Church Street and Station Street.                                                                                                                                                      |
|                            | The restrictions due to the works by Western Power Distribution, throughout August, will not be in force on this event day.                                                                                                      |
| Start/End/Time             | Sunday 21 <sup>st</sup> August 2022 between 09:00 hours and 16:30 hours                                                                                                                                                          |
| Enquiries &<br>Emergencies | Elizabeth Hutchison - 07877 737563  elizabethhutchison3@gmail.com                                                                                                                                                                |

## Red = road closure

## Yellow = suspension of one-way