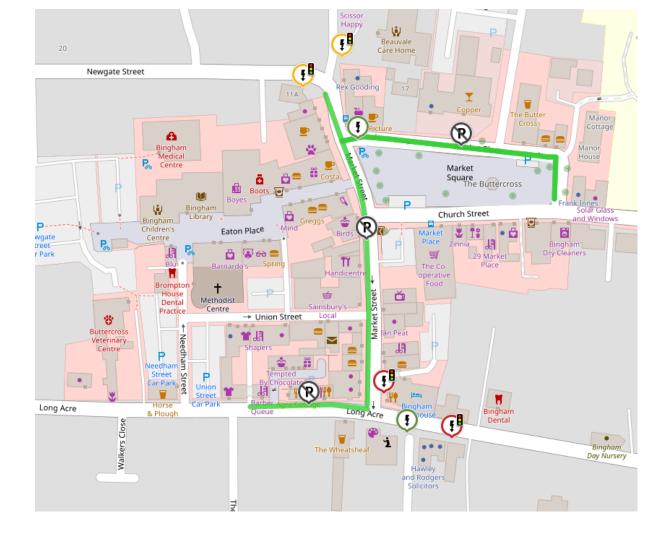

## Roadworks Bulletin – Rushcliffe Temporary Prohibitions – Bingham

| Locations                | Market Street, Bingham – From its junction with Newgate Street to its junction with Long Acre.                                         |
|--------------------------|----------------------------------------------------------------------------------------------------------------------------------------|
|                          | Market Place, Bingham – From its junction with Market Street to its junction with Church Street.                                       |
|                          | Long Acre, Bingham – From its junction with Needham Street to its Junction with Market Street.                                         |
| Date & Time              | From 08:00 hours on Monday 1 <sup>st</sup> August 2022.                                                                                |
|                          | Until 16:00 hours on Sunday 28 <sup>th</sup> August 2022 inclusive.                                                                    |
| Carried Out By           | Western Power Distribution                                                                                                             |
| Nature of<br>Restriction | Temporary prohibition of waiting loading and unloading. (Both sides, at any time) 3 way-Traffic lights also in use during these works. |
| Nature of<br>Works       | Works for a reinforcement scheme.                                                                                                      |
| Emergency<br>Contact     | Traffic Management –GTM 0161 3515370  Western Power Distribution Emergency – 0115 8504224                                              |
|                          |                                                                                                                                        |

Green - Parking Restriction.