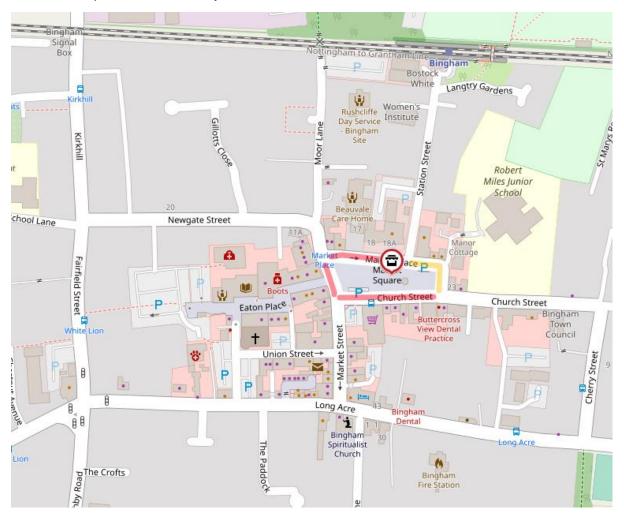

## **Event Bulletin – Borough of Rushcliffe Temporary Prohibitions – Bingham**

| Locations and restrictions | Temporary prohibition of driving                                                                                                                                                                                                     |
|----------------------------|--------------------------------------------------------------------------------------------------------------------------------------------------------------------------------------------------------------------------------------|
|                            | Market Place – between its junctions with Market Street and Station Street.  Market Place – between its junctions with Market Street and Church Street.  Market Street – between its junctions with Union Street and Newgate Street. |
|                            | Temporary prohibition of waiting                                                                                                                                                                                                     |
|                            | <b>Long Acre –</b> (south side, at any time) between its junctions with Walkers Close and Cherry Street.                                                                                                                             |
|                            | Suspension of one-way                                                                                                                                                                                                                |
|                            | Market Place – between its junctions with Church Street and Station Street.                                                                                                                                                          |
| Date & Time                | From 07:00 Hours until 16:30 Hours on Saturday 11 June 2022                                                                                                                                                                          |
| Carried Out By             | Bingham Town Council                                                                                                                                                                                                                 |
| Nature of Event            | Bingham Summer Fair                                                                                                                                                                                                                  |
| Alternative<br>Route       | Access to Station Street is via Cherry Street – Church Street – Market Place (one-way is suspended, as above)                                                                                                                        |
| Enquiries and emergencies  | Jo Riddle – 01949 831445 info@bingham-tc.gov.uk                                                                                                                                                                                      |

## Red = road closure

## Yellow = suspension of one-way