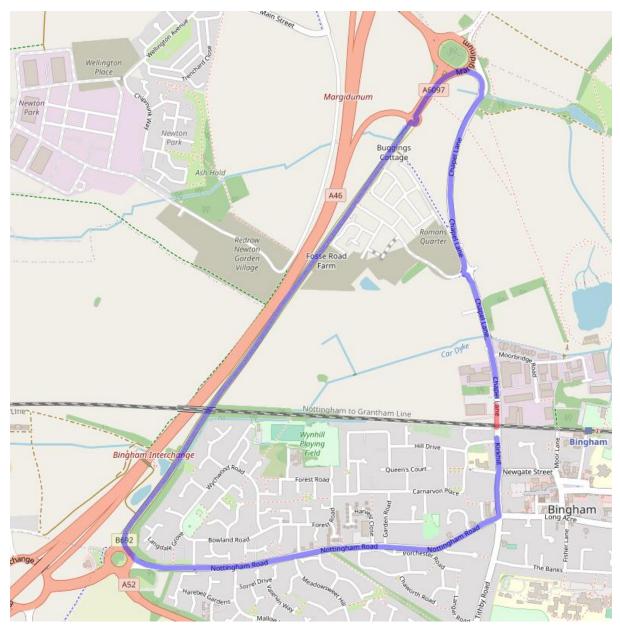

## Roadworks Bulletin – Rushcliffe Temporary Prohibitions – Bingham

| Locations                | Chapel Lane, Bingham – between its junction with Kirk Hill and a point 170 metres south of its junction with Moorbridge Road |
|--------------------------|------------------------------------------------------------------------------------------------------------------------------|
| Date & Time              | From 07:00 hours on Monday 9th May 2022                                                                                      |
|                          | Until 18:00 hours on Thursday 19th May 2022                                                                                  |
| Carried Out By           | Oakfield Construction, Virgin, BT Openreach                                                                                  |
| Nature of<br>Restriction | Temporary prohibition of driving                                                                                             |
| Nature of<br>Works       | Construct bell mouth to new leisure centre                                                                                   |
|                          | Install new telecoms services                                                                                                |
| Alternative<br>Route     | Chapel Lane – Fosse Way – Nottingham Road – Fairfield Street – Kirk Hill and vice versa                                      |
| Enquiries                | Zoe Anastasi 07921 868095 zoe.anastasi@willmottdixon.co.uk                                                                   |
| Emergency<br>Contact     | Willmott Dixon - 0845 733 55 33 (Quote site M470)                                                                            |
|                          | Oakfield Construction – 07975 992065                                                                                         |

## Red = road closure

Blue = diversion route