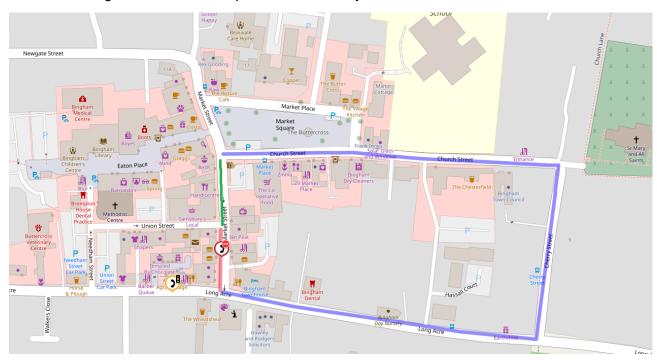

## Roadworks Bulletin – Rushcliffe Temporary Prohibitions – Bingham

| Temporary prohibition of driving                                                  |
|-----------------------------------------------------------------------------------|
| tomporary promotion of arrang                                                     |
| Market Street, Bingham – between its junctions with Union Street and Long Acre    |
| Temporary prohibition of waiting and suspension of one-way                        |
| Market Street, Bingham – between its junctions with Market Place and Union Street |
| From 21:00 hours on Monday 4 <sup>th</sup> April 2022                             |
| Until 06:00 hours on Tuesday 5th April 2022                                       |
| BT Openreach                                                                      |
| Maintenance and repair of apparatus                                               |
| Market Place – Church Street – Cherry Street – Long Acre                          |
| Molly Nice – 03700 500792 surveys@sunbeltrentals.co.uk                            |
| 03700 500792                                                                      |
|                                                                                   |

Red = road closure

Blue = diversion route

Green = waiting restriction and suspension of one-way