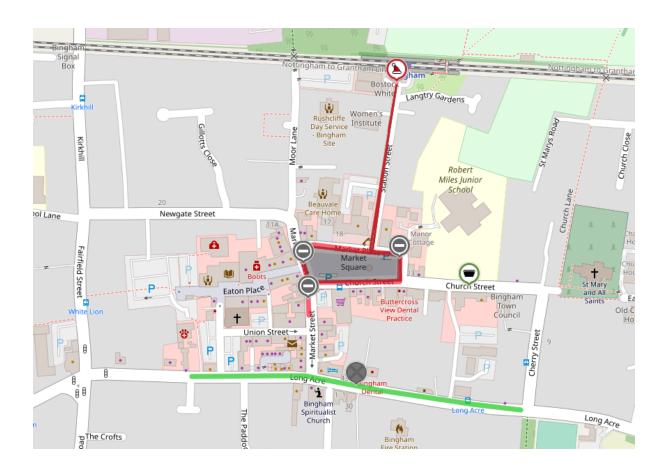

## Event Notification – Borough of Rushcliffe Temporary Road Closures Bingham Christmas Fair

| Event                     | Bingham Christmas Fair                                                                                                              |
|---------------------------|-------------------------------------------------------------------------------------------------------------------------------------|
| Event<br>Organiser        | Bingham Town Council                                                                                                                |
| Road name. & Location     | Market Place - for its entire length                                                                                                |
|                           | <b>Market Street</b> – between its junctions with Union Street and Newgate Street including the CoOp car park)                      |
|                           | Station Street - for its entire length                                                                                              |
|                           | There will be a parking restriction in place along Long Acre to assist buses – this will be between Cherry Street and Walkers Close |
| Date/Times                | 13:00 – 21:00 hours Friday 26 <sup>th</sup> November 2021                                                                           |
| Nature of<br>Restriction  | Temporary Prohibition of Driving and No Waiting Restriction                                                                         |
| Alternative<br>Route      | Church Street - Cherry Street - Long Acre - Fairfield Street - Newgate Street and vice-versa                                        |
| Enquires                  | Joanne Riddle – Bingham Town Council<br>01949 831445 <u>info@bingham-tc.gov.uk</u>                                                  |
| Emergency<br>Contact      | Event mobile – 07434 847987                                                                                                         |
| Additional<br>Information | Vehicle & pedestrian access to Station Street will be maintained at all times.                                                      |

## **RED** = road closures

## **GREEN** = parking restriction