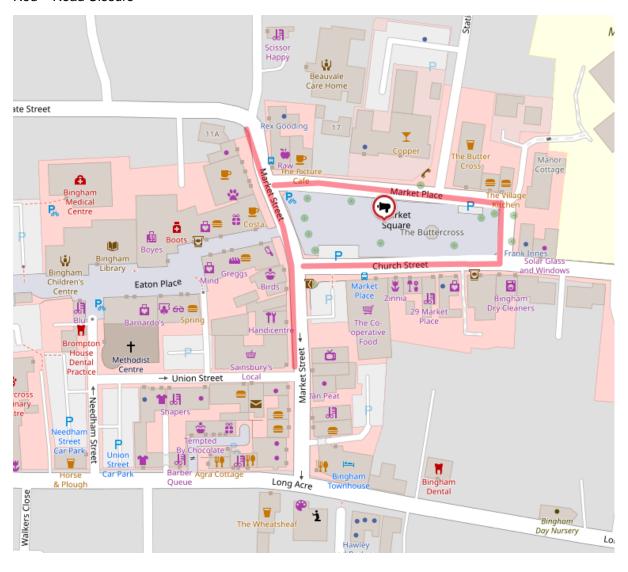

## **Event Bulletin – Rushcliffe Temporary Road Closure**

| Bingham Vintage Car Show                                                                                                                                                                                                         |
|----------------------------------------------------------------------------------------------------------------------------------------------------------------------------------------------------------------------------------|
| Bingham Community Events Group                                                                                                                                                                                                   |
| Market Place – between its junctions with Market Street and Church Street  Market Street – between its junctions with Newgate Street and Union Street  Church Street – between its junctions with Market Street and Market Place |
| 09:00 hours until 16:30 hours on Sunday 22 <sup>nd</sup> August 2021                                                                                                                                                             |
| Temporary prohibition of driving                                                                                                                                                                                                 |
| Elizabeth Hutchison - elizabethhutchison3@gmail.com                                                                                                                                                                              |
| Elizabeth Hutchison – 07877 737563                                                                                                                                                                                               |
|                                                                                                                                                                                                                                  |