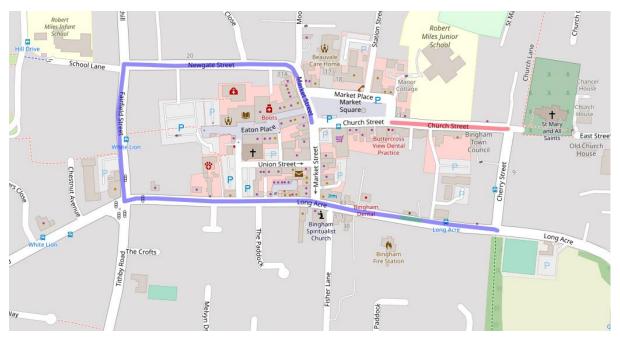

## Roadworks Bulletin – Rushcliffe Temporary Prohibitions – Bingham

| Locations             | (a) Church Street, Bingham – from its junction with Cherry Street to its junction with Market Place                                                                                       |
|-----------------------|-------------------------------------------------------------------------------------------------------------------------------------------------------------------------------------------|
|                       | (b) Long Acre, Bingham – outside number 55, from a point 110m east of its junction with Market Street in an easterly direction for 30m (needed to provide space for a temporary bus stop) |
| Date & Time           | From 08:00 hours on Friday 30th July 2021                                                                                                                                                 |
|                       | Until 08:00 hours on Monday 2nd August 2021                                                                                                                                               |
| Carried Out By        | Western Power Distribution                                                                                                                                                                |
| Nature of Restriction | Temporary prohibition of driving, applied to location (a) Temporary prohibition of waiting, applied to locations (a) and (b)                                                              |
| Nature of<br>Works    | Trenching to install new electricity supply                                                                                                                                               |
| Alternative<br>Route  | Market Street – Newgate Street – Fairfield Street – Long Acre and vice versa                                                                                                              |
| Enquires              | Tom Williams – 0115 8504222                                                                                                                                                               |
| Emergency<br>Contact  | Gary Hickman – 07778114980                                                                                                                                                                |

Red = Road Closure

Blue = Diversion Route

Green = Waiting restriction for temporary bus stop