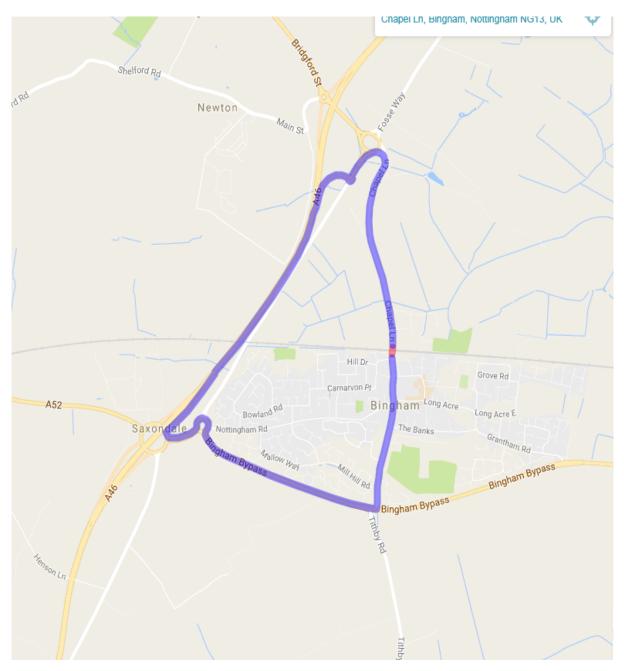

## Roadworks Bulletin – Rushcliffe Temporary Road Closure – Kirk Hill/Chapel Lane, Bingham

|                          | T                                                                                                                                                 |
|--------------------------|---------------------------------------------------------------------------------------------------------------------------------------------------|
| Road No. &<br>Location   | (Chapel Lane, from its junction with Kirk Hill for a distance of 50m) (Kirk Hill, from its junction with Chapel Lane for a distance of 50m        |
|                          | Access will be maintained for Pedestrians and Emergency Services                                                                                  |
| Start Date/Time          | 22.30 Hours on Saturday 10 <sup>th</sup> October 2020                                                                                             |
| End Date/Time            | 05.30 Hours on Sunday 11 <sup>nd</sup> October 2020                                                                                               |
| Carried Out<br>By:       | Centurian Site Services                                                                                                                           |
| Nature of<br>Restriction | Temporary Prohibition of Driving                                                                                                                  |
| Nature of<br>Works       | Annual Level Crossing Test, Signals & Telecoms                                                                                                    |
| Alternative<br>Route     | Via Kirk Hill, Bingham - Fairfield Street, Bingham – Tithby Road,<br>Bingham – A52 Bingham – A46 Bingham – Chapel Lane, Bingham and<br>vice versa |
| Enquires                 | Louise Pape- Centurian for Network Rail<br>Tel – 01132 775360                                                                                     |
| Emergency<br>Contact     | Duty Manager - Tel – 01132 775360                                                                                                                 |
|                          | Poodworks Bulletin P20 105                                                                                                                        |