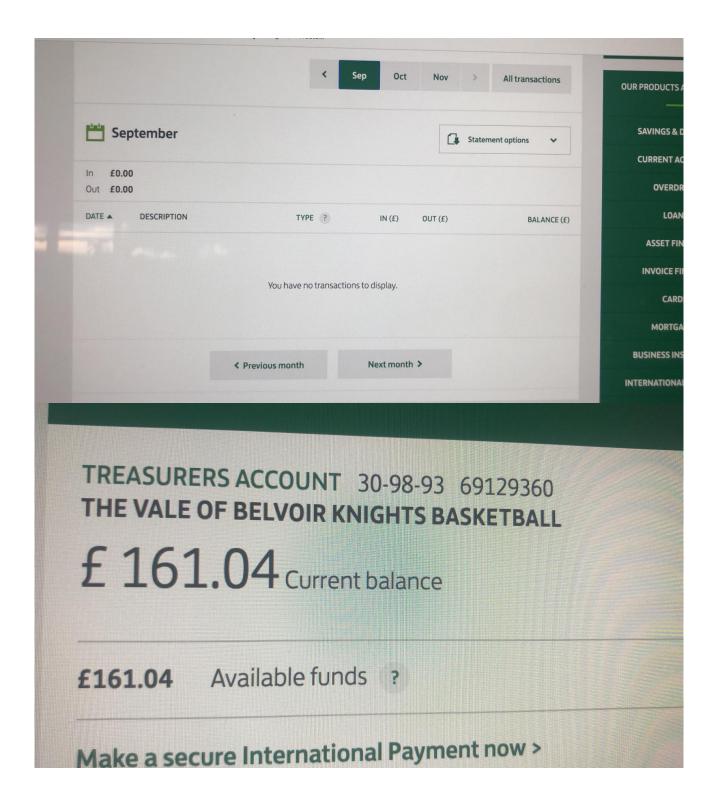

Note:- A copy of the last audited Accounts for the previous financial year, together with a financial statement of the current year, should accompany this Application.