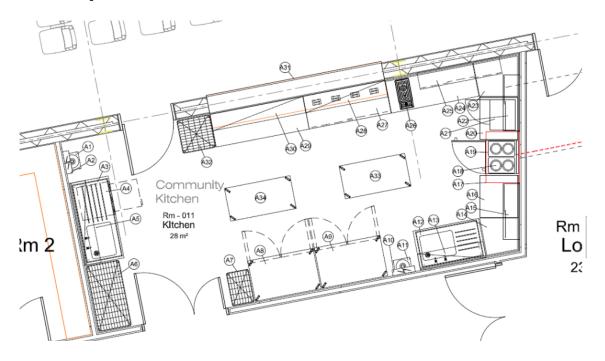

development and propose "Bingham Arena" for the leisure centre and community hall and "Bingham Enterprise Centre" for the office development. I would be interested to hear your views on these names.

If you have any further questions or comments, please do not hesitate to contact me.

Yours sincerely,

Dave Mitchell

Executive Manager – Communities



Rushcliffe Community Contact Centre

Rectory Road West Bridgford Nottingham NG2 6BU

## In person

Monday to Friday 8.30am - 5pm First Saturday of each month 9am - 1pm

By telephone

Monday to Friday 8.30am - 5pm

Telephone: 0115 981 9911

Email:

customerservices @rushcliffe.gov.uk

www.rushcliffe.gov.uk

Postal address Rushcliffe Borough Council Rushcliffe Arena Rugby Road West Bridgford Nottingham NG2 7YG



## **Community Hall Kitchen**



| A1         | 1 | Wash Hand Basin - WS2                       |   |
|------------|---|---------------------------------------------|---|
| A2         | 1 | Insect Control Unit                         |   |
| A3         | 1 | Single Bowl Unit                            | _ |
| A4         | 1 | Fagor AD-505 Soft Front Loading Dishwasher  | _ |
| A5         | 1 | Wall Shelf - Stock Item                     |   |
| A6         | 1 | Complete Four Tier Storage Rack (Nylon)     |   |
| <b>A</b> 7 | 1 | Complete Four Tier Storage Rack (Chrome)    |   |
| <b>A8</b>  | 1 | Double Door Upright Freezer ( Slimline )    |   |
| A9         | 1 | Double Door Upright Refrigerator (Slimline) | _ |
| A10        | 1 | Insect Control Unit                         |   |
| A11        | 1 | Wash Hand Basin - WS