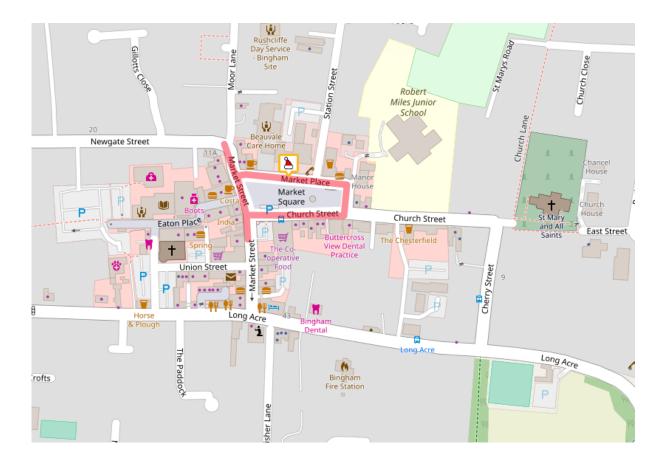

## **Temporary Road Closure – Various Roads**

| Event                     | Bingham Town Christmas Fair                                                                                                                                                                                                                                                                                                                |
|---------------------------|--------------------------------------------------------------------------------------------------------------------------------------------------------------------------------------------------------------------------------------------------------------------------------------------------------------------------------------------|
| Event Organiser           | Bingham Town Council                                                                                                                                                                                                                                                                                                                       |
| Road No. &<br>Location    | MARKET PLACE - for its entire length<br>MARKET STREET – between its junction with Union Street and Newgate<br>Street including The Coop Car Park)<br>STATION STREET – for its entire length<br>There will also be a parking restriction in place along Long Acre to<br>assist buses – this will be between Cherry Street and Walkers Close |
| Start Date/Time           | 13.00 Hours Friday 29 <sup>th</sup> November 2019                                                                                                                                                                                                                                                                                          |
| End Date/Time             | 22.00 Hours Friday 29 <sup>th</sup> November 2019                                                                                                                                                                                                                                                                                          |
| Nature of<br>Restriction  | Temporary Prohibition of Driving and No Waiting Restriction                                                                                                                                                                                                                                                                                |
| Alternative<br>Route      | Church Street - Cherry Street – Long Acre – Fairfield Street – Newgate Street and Vice Versa                                                                                                                                                                                                                                               |
| Enquires                  | Joanne Riddle – Bingham Town Council Tel No. 01949 831445                                                                                                                                                                                                                                                                                  |
| Emergency<br>Contact      | N/A                                                                                                                                                                                                                                                                                                                                        |
| Additional<br>Information | VEHICLE AND PEDESTRIAN ACCESS TO STATION STREET WILL BE<br>MAINTAINED AT ALL TIMES                                                                                                                                                                                                                                                         |