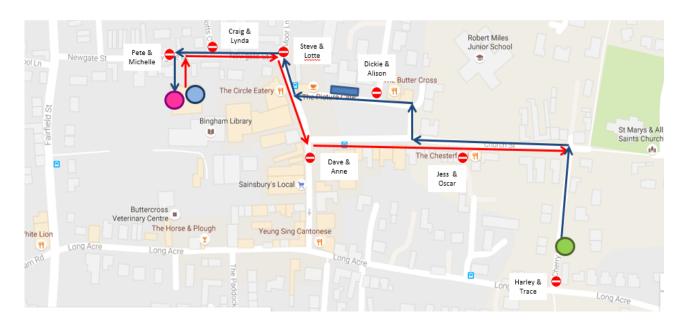

## Event Notification – Bingham Temporary Road Closure – Various Roads

| Event                     | Bingham Remembrance Day Parade                                                                                                                                                                                                                                                                                                                                                                          |
|---------------------------|---------------------------------------------------------------------------------------------------------------------------------------------------------------------------------------------------------------------------------------------------------------------------------------------------------------------------------------------------------------------------------------------------------|
| Event<br>Organiser        | Bingham Town Council                                                                                                                                                                                                                                                                                                                                                                                    |
| Road No. &<br>Location    | <ul> <li>a) Newgate Street - between the entrance to Eaton Place car park and its junction with Moor Lane</li> <li>b) Market Street - between its junctions with Newgate Street and Moor Lane for its entire length</li> <li>d) Church Street - between its junctions with Market Place and Cherry Street</li> <li>e) Cherry Street - between its junctions with Long Acre and Church Street</li> </ul> |
| Start Date/Time           | Sunday 10 <sup>th</sup> November 2019                                                                                                                                                                                                                                                                                                                                                                   |
|                           | Outward Parade 10.25 – 10.40<br>Return Parade 11.50 – 12.05                                                                                                                                                                                                                                                                                                                                             |
| End Date/Time             | See above                                                                                                                                                                                                                                                                                                                                                                                               |
| Nature of Restriction     | Temporary Prohibition of Driving (Rolling Road Closure)                                                                                                                                                                                                                                                                                                                                                 |
| Alternative<br>Route      | Due to the nature of the closure, there is no diversion route                                                                                                                                                                                                                                                                                                                                           |
| Enquires                  | Pete Kennedy on behalf of Bingham Town Council<br>Tel – 07771 990722                                                                                                                                                                                                                                                                                                                                    |
| Emergency<br>Contact      | Pete Kennedy on behalf of Bingham Town Council<br>Tel – 07771 990722                                                                                                                                                                                                                                                                                                                                    |
| Additional<br>Information | N/A  R19-160 Event Notification                                                                                                                                                                                                                                                                                                                                                                         |