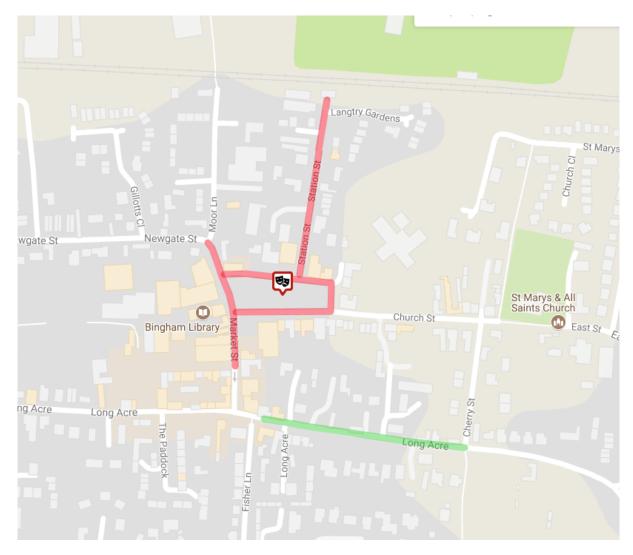

## **Event Notification – Bingham (Rushcliffe) Temporary Road Closure – Various Roads**

| Event                     | Bingham Town Summer Fair                                                                                                                            |
|---------------------------|-----------------------------------------------------------------------------------------------------------------------------------------------------|
| Event Organiser           | Bingham Town Council                                                                                                                                |
| Decal No. 2               | ROAD CLOSURES                                                                                                                                       |
| Road No. &<br>Location    | MARKET PLACE - for its entire length                                                                                                                |
|                           | MARKET STREET – between its junction with Union Street and Newgate Street including The Coop Car Park)                                              |
|                           | STATION STREET – for its entire length                                                                                                              |
|                           | NO WAITING, NO LOADING/UNLOADING AT ANY TIME                                                                                                        |
|                           | LONG ACRE (South Side) – From a point outside property no.10 Long Acre in an easterly direction to a point opposite its junction with Cherry Street |
| Start Date/Time           | 07.00 Hours Saturday 8 <sup>th</sup> June 2019                                                                                                      |
| End Date/Time             | 18.00 Hours Saturday 8 <sup>th</sup> June 2019                                                                                                      |
| Nature of<br>Restriction  | Temporary Prohibition of Driving and No Waiting Restriction                                                                                         |
| Alternative<br>Route      | Church Street - Cherry Street - Long Acre - Fairfield Street - Newgate Street and Vice Versa                                                        |
| Enquires                  | Joanne Riddle – Bingham Town Council Tel No. 01949 831445                                                                                           |
| Emergency<br>Contact      | N/A                                                                                                                                                 |
| Additional<br>Information | VEHICLE AND PEDESTRIAN ACCESS TO STATION STREET WILL BE MAINTAINED AT ALL TIMES                                                                     |
|                           | Event Notification R19-064                                                                                                                          |

**Event Notification R19-064** 

RED - ROAD CLOSURES

GREEN - PARKING RESTRICTION SOUTH SIDE OF THE ROAD