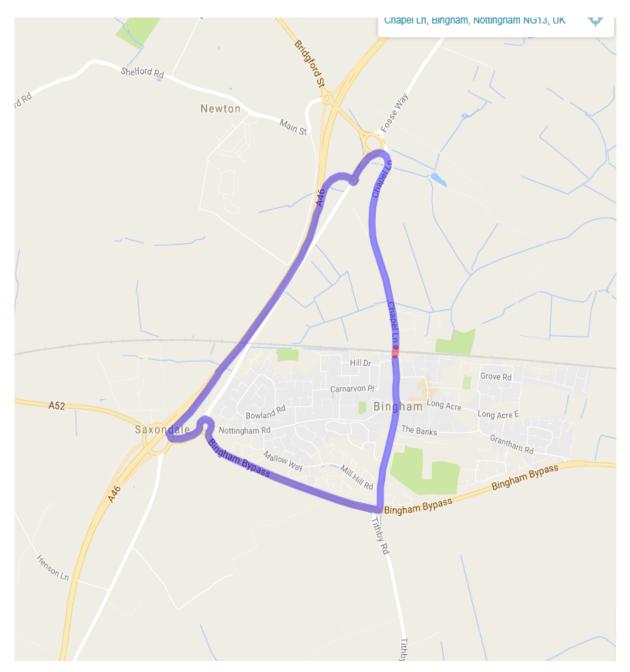

## Roadworks Bulletin – Rushcliffe Temporary Road Closure – Kirk Hill/Chapel Lane, Bingham

| Road No. &<br>Location   | (Chapel Lane, from its junction with Kirk Hill for a distance of 50m)<br>(Kirk Hill, from its junction with Chapel Lane for a distance of 50m     |
|--------------------------|---------------------------------------------------------------------------------------------------------------------------------------------------|
|                          | Access will be maintained for Pedestrians and Emergency Services                                                                                  |
| Start Date/Time          | 23.30 Hours on Sunday 21 <sup>st</sup> April 2019                                                                                                 |
| End Date/Time            | 05.00 Hours on Monday 222 <sup>nd</sup> April 2019                                                                                                |
| Carried Out<br>By:       | TMS (Retford) Ltd for Network Rail                                                                                                                |
| Nature of<br>Restriction | Temporary Prohibition of Driving                                                                                                                  |
| Nature of<br>Works       | Annual Level Crossing Test, Signals & Telecoms                                                                                                    |
| Alternative<br>Route     | Via Kirk Hill, Bingham - Fairfield Street, Bingham – Tithby Road,<br>Bingham – A52 Bingham – A46 Bingham – Chapel Lane, Bingham and<br>vice versa |
| Enquires                 | Amanda Allen – TMS for Network Rail<br>Tel – 01777 705053                                                                                         |
| Emergency<br>Contact     | Duty Manager (TMS (Retford) Ltd), Tel – 0771 1377005                                                                                              |
|                          | D                                                                                                                                                 |