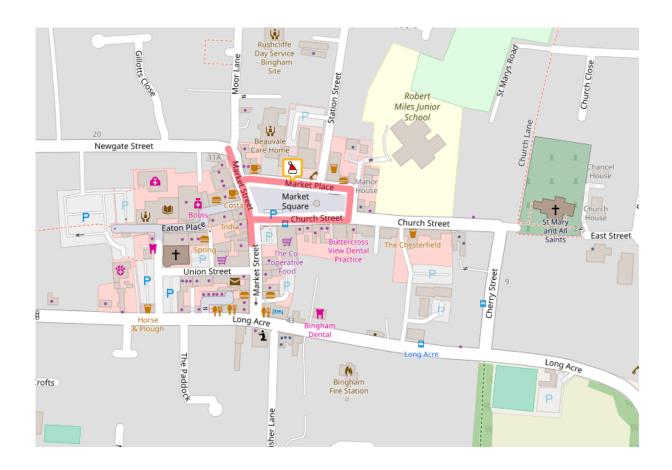

## Event Notification – Bingham Temporary Road Closure – Various Roads

| Bingham Town Christmas Fair                                                                                                                                                                                                                                                                                                    |
|--------------------------------------------------------------------------------------------------------------------------------------------------------------------------------------------------------------------------------------------------------------------------------------------------------------------------------|
| Bingham Town Council                                                                                                                                                                                                                                                                                                           |
| MARKET PLACE - for its entire length  MARKET STREET – between its junction with Union Street and Newgate Street including The Coop Car Park)  STATION STREET – for its entire length  There will also be a parking restriction in place along Long Acre to assist buses – this will be between Cherry Street and Walkers Close |
| 13.00 Hours Friday 30 <sup>th</sup> November 2018                                                                                                                                                                                                                                                                              |
| 21.00 Hours Friday 30 <sup>th</sup> November 2018                                                                                                                                                                                                                                                                              |
| Temporary Prohibition of Driving and No Waiting Restriction                                                                                                                                                                                                                                                                    |
| Church Street - Cherry Street - Long Acre - Fairfield Street - Newgate Street and Vice Versa                                                                                                                                                                                                                                   |
| Joanne Riddle – Bingham Town Council Tel No. 01949 831445                                                                                                                                                                                                                                                                      |
| N/A                                                                                                                                                                                                                                                                                                                            |
| VEHICLE AND PEDESTRIAN ACCESS TO STATION STREET WILL BE MAINTAINED AT ALL TIMES  Event Notification R18-207                                                                                                                                                                                                                    |
|                                                                                                                                                                                                                                                                                                                                |