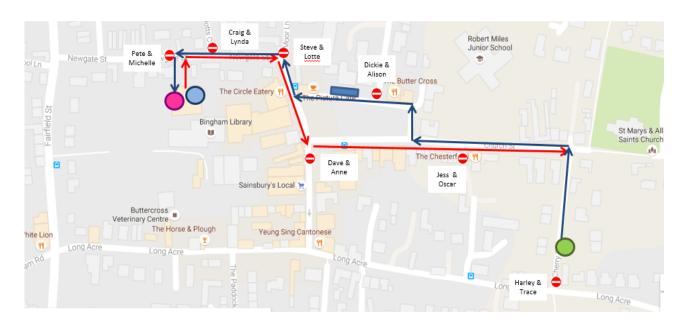

## Event Notification – Bingham Temporary Road Closure – Various Roads

| Event                  | Bingham Remembrance Day Parade                                                                                                                                                                                                                                                                                                                                                                                                     |
|------------------------|------------------------------------------------------------------------------------------------------------------------------------------------------------------------------------------------------------------------------------------------------------------------------------------------------------------------------------------------------------------------------------------------------------------------------------|
| Event<br>Organiser     | Bingham Town Council                                                                                                                                                                                                                                                                                                                                                                                                               |
| Road No. &<br>Location | <ul> <li>a) Newgate Street - between the entrance to Eaton Place car park and its junction with Moor Lane</li> <li>b) Market Street - between its junctions with Newgate Street and Moor Lane</li> <li>c) Market Place - for its entire length</li> <li>d) Church Street - between its junctions with Market Place and Cherry Street</li> <li>e) Cherry Street - between its junctions with Long Acre and Church Street</li> </ul> |
| Start Date/Time        | Sunday 11 <sup>th</sup> November 2018                                                                                                                                                                                                                                                                                                                                                                                              |
|                        | Outward Parade 10.25 – 10.40<br>Return Parade 11.50 – 12.05                                                                                                                                                                                                                                                                                                                                                                        |
| End Date/Time          | See above                                                                                                                                                                                                                                                                                                                                                                                                                          |
| Nature of Restriction  | Temporary Prohibition of Driving (Rolling Road Closure)                                                                                                                                                                                                                                                                                                                                                                            |
| Alternative<br>Route   | Due to the nature of the closure, there is no diversion route                                                                                                                                                                                                                                                                                                                                                                      |
| Enquires               | Pete Kennedy on behalf of Bingham Town Council<br>Tel – 07771 990722                                                                                                                                                                                                                                                                                                                                                               |
| Emergency<br>Contact   | Pete Kennedy on behalf of Bingham Town Council<br>Tel – 07771 990722                                                                                                                                                                                                                                                                                                                                                               |
| Additional Information | N/A R18-158 Event Notification                                                                                                                                                                                                                                                                                                                                                                                                     |