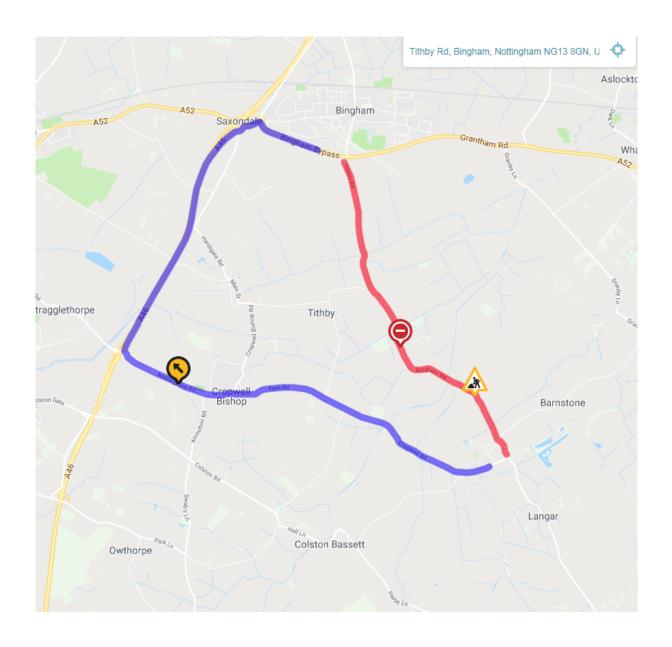

## Roadworks Bulletin – Rushcliffe Area Temporary Road Closure – TITHBY AND LANGAR

| Road No. &<br>Location | <b>Tithby Road, Tithby,</b> from its junction with A52 Bingham Bypass, Bingham to its junction with Bingham Road, Wiverton, Tithby.                                                      |
|------------------------|------------------------------------------------------------------------------------------------------------------------------------------------------------------------------------------|
|                        | <b>Bingham Road, Wiverton, Tithby</b> , from its junction with Tithby Road, Tithby to its junction with Bingham Road, Langar.                                                            |
|                        | <b>Bingham Road, Langar</b> , from its junction with Bingham Road, Wiverton, Tithby to its junction with Musters Road, Langar.                                                           |
|                        | <b>Musters Road, Langar</b> , from its junction with Bingham Road, Langar to its junction with Cropwell Road, Langar                                                                     |
| Date/Times             | WEEKEND CLOSURE                                                                                                                                                                          |
|                        | 19.00 hours Friday 26 <sup>th</sup> October 2018 until 19.00 hours Sunday 28 <sup>th</sup> October 2018                                                                                  |
| Carried Out<br>By:     | Via East Midlands on behalf of Nottinghamshire County Council                                                                                                                            |
| Nature of Restriction  | Temporary Prohibition of Driving                                                                                                                                                         |
| Nature of<br>Works     | Carriageway Maintenance Works                                                                                                                                                            |
| Alternative<br>Route   | A52 Bingham Bypass, Bingham – A46 Trunk Road – Nottingham Road,<br>Cropwell Bishop – Fern Road, Cropwell Bishop – Langar Road, Colston<br>Bassett - Cropwell Road, Langar and vice versa |
| Enquires               | Peter Topliss (Via) 0115 8042146 or 07753 625184                                                                                                                                         |
| Emergency<br>Contact   | NCC Customer Contact Centre 0300 500 8080                                                                                                                                                |
|                        | R18-096 Roadworks Bulletin                                                                                                                                                               |