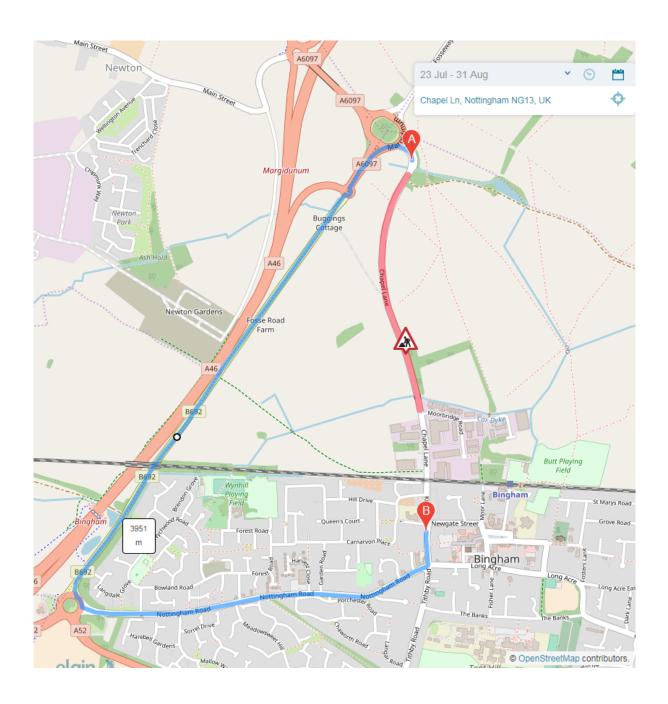

## Roadworks Bulletin – Rushcliffe Area Temporary Road Closure – BINGHAM

| Road No. &<br>Location   | <b>Chapel Lane, Bingham</b> from its junction with Margidvnvm Roundabout to its junction with Moorbridge Road  |
|--------------------------|----------------------------------------------------------------------------------------------------------------|
| Date/Times               | 3 weekend closures                                                                                             |
|                          | a) 07.00 hours Saturday 17 <sup>th</sup> November 2018 until 22.00 hours Sunday 18 <sup>th</sup> November 2018 |
|                          | b) 07.00 hours Saturday 24 <sup>th</sup> November 2018 until 22.00 hours Sunday 25 <sup>th</sup> November 2018 |
|                          | c) 07.00 hours Saturday 1 <sup>st</sup> December 2018 until 22.00 hours Sunday 2 <sup>nd</sup> December 2018   |
| 0                        |                                                                                                                |
| Carried Out<br>By:       | Barratt Homes North Midlands                                                                                   |
| Nature of<br>Restriction | Temporary Prohibition of Driving                                                                               |
| Nature of<br>Works       | Section 278 Works – Carriageway Resurfacing works                                                              |
| Alternative<br>Route     | Fosse Way – Nottingham Road – Fairfield Street – Kirkhill and vice versa                                       |
| Enquires                 | Mick Monaghan (Barratt Homes North Midlands) 07773388312                                                       |
| Emergency<br>Contact     | As above                                                                                                       |
|                          |                                                                                                                |