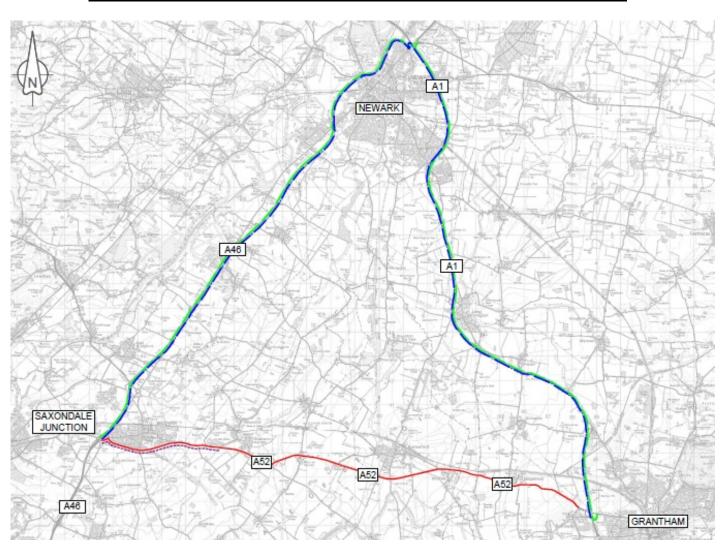

## A52 Barrowby to Saxondale, Westbound & Eastbound Diversion Route

Key:

A52 WB & EB Carriageway/Slip Road Closure

- A52 EB Traffic to be advised to Follow Strategic diversion at Saxondale Junction.
- A52 WB Traffic to be advised to Follow Strategic diversion at A52/A1 SB Slip Road.