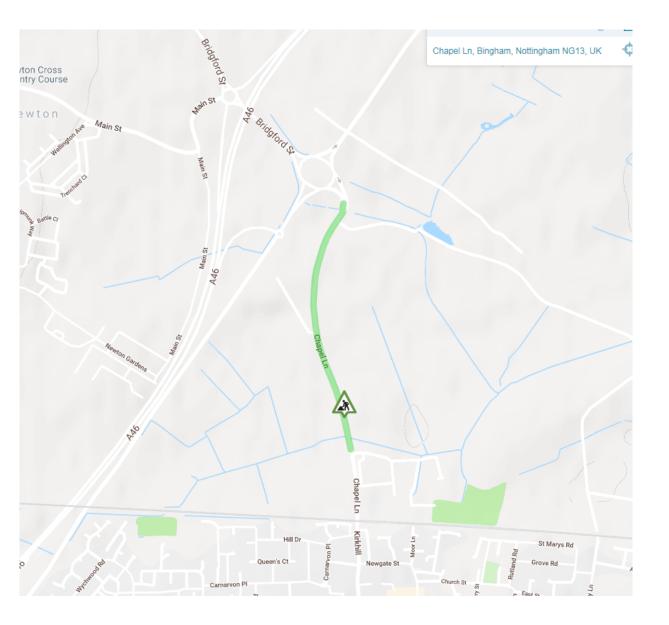

## Roadworks Bulletin – Rushcliffe Area Temporary Speed Restriction – Bingham

| Road No. &<br>Location   | <b>CHAPEL LANE, BINGHAM</b><br>(Between its junctions with Moorbridge Road and Margidvnvm Roundabout)        |
|--------------------------|--------------------------------------------------------------------------------------------------------------|
| Anticipated<br>Dates     | 07.30 hours Monday 1 <sup>st</sup> October 2018 until<br>17.00 hours Thursday 20 <sup>th</sup> December 2018 |
| Carried Out<br>By:       | Bridgebank Limited on behalf of Barratt Homes                                                                |
| Nature of<br>Restriction | Temporary 30 Mph Speed Limit                                                                                 |
| Nature of<br>Works       | Section 278 – Construction of a New Junction Works                                                           |
| Alternative<br>Route     | N/A                                                                                                          |
| Enquires                 | Allison Draycott – Bridgebank Limited<br>01623 277266                                                        |
| Emergency<br>Contact     | Steve Hobster<br>07857 111536                                                                                |