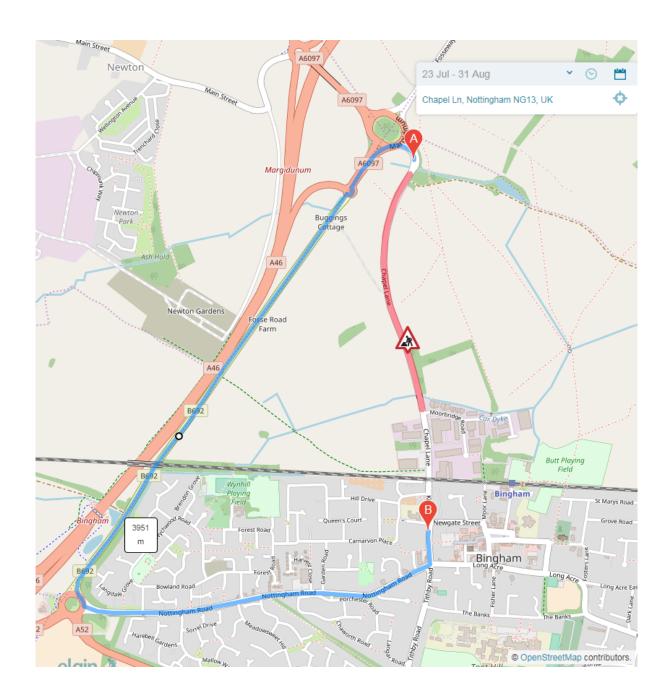

## Roadworks Bulletin – Rushcliffe Area Temporary Road Closure – BINGHAM

| Road No. &<br>Location | Chapel Lane, Bingham from its junction with Margidvnvm Roundabout to its junction with Moorbridge Road                                |
|------------------------|---------------------------------------------------------------------------------------------------------------------------------------|
| Date/Times             | 08.00 Hours Thursday 26 <sup>th</sup> July 2018 until                                                                                 |
|                        | 23.59 hours Sunday 16 <sup>th</sup> September 2018                                                                                    |
|                        | 18.00 hours Tuesday 4 <sup>th</sup> September 2018                                                                                    |
| Carried Out<br>By:     | Barratt Homes North Midlands                                                                                                          |
| Nature of Restriction  | Temporary Prohibition of Driving                                                                                                      |
| Nature of<br>Works     | Section 278 Works – Construction of culvert across the width of Chapel Lane, Construction of Roundabout and multiple bell-mouth works |
| Alternative<br>Route   | Fosse Way – Nottingham Road – Fairfield Street – Kirkhill and vice versa                                                              |
| Enquires               | Mark Potter (Barratt Homes North Midlands)<br>0115 9007272 or 07584 547145                                                            |
| Emergency<br>Contact   | As above                                                                                                                              |
|                        | D19 054 Doodwarka Pullatin                                                                                                            |