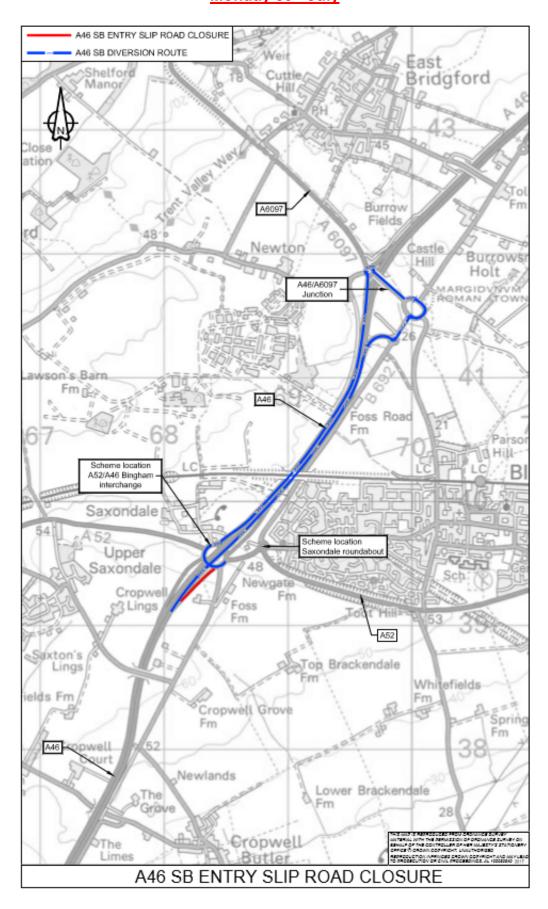

# Southbound Entry Slip Road to the A46 Closure Diversion Route Monday 30<sup>th</sup> July

| Date                                                                 | Closure                                                                      | Times                        |
|----------------------------------------------------------------------|------------------------------------------------------------------------------|------------------------------|
| Monday 30 <sup>th</sup> July                                         | Southbound Entry Slip Road to the A46 closed Diversion route on the reverse  | Overnight from 8pm to 6am    |
| Tuesday 31 <sup>st</sup> July to<br>Wednesday 1 <sup>st</sup> August | Southbound Exit Slip Road from the A46 closed Diversion route on the reverse | Overnight from 8pm to 6am    |
| Thursday 2 <sup>nd</sup> and<br>Friday 3 <sup>rd</sup> August        | Northbound Exit Slip Road from the A46 closed Diversion route on the reverse | Overnight from<br>8pm to 6am |