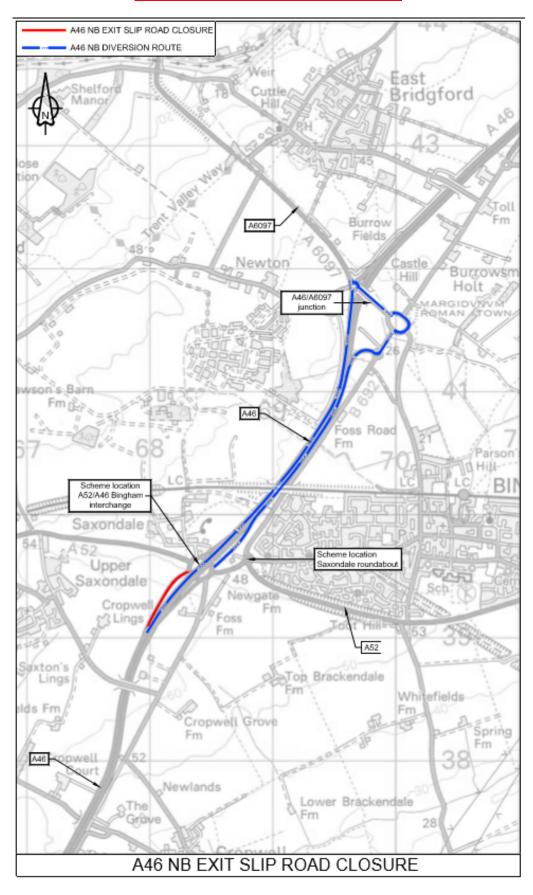

## Northbound Exit Slip Road from the A46 Closure <u>Diversion Route</u>

Thursday 2<sup>nd</sup> and Friday 3<sup>rd</sup> August

| Date                                                                 | Closure                                                                      | Times                        |
|----------------------------------------------------------------------|------------------------------------------------------------------------------|------------------------------|
| Monday 30 <sup>th</sup> July                                         | Southbound Entry Slip Road to the A46 closed Diversion route on the reverse  | Overnight from 8pm to 6am    |
| Tuesday 31 <sup>st</sup> July to<br>Wednesday 1 <sup>st</sup> August | Southbound Exit Slip Road from the A46 closed Diversion route on the reverse | Overnight from 8pm to 6am    |
| Thursday 2 <sup>nd</sup> and<br>Friday 3 <sup>rd</sup> August        | Northbound Exit Slip Road from the A46 closed Diversion route on the reverse | Overnight from<br>8pm to 6am |