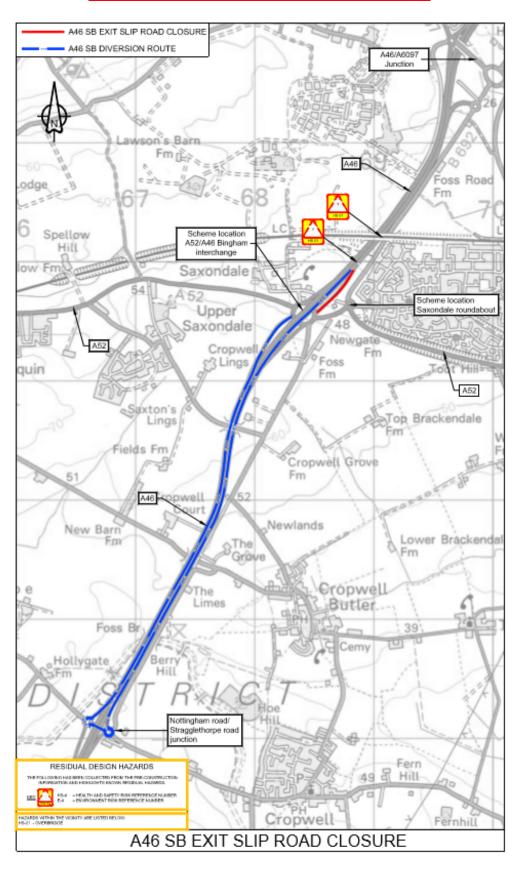

## Southbound Exit Slip Road from the A46 Closure <u>Diversion Route</u>

Tuesday 31st July and Wednesday 1st August

| Date                                                                 | Closure                                                                      | Times                        |
|----------------------------------------------------------------------|------------------------------------------------------------------------------|------------------------------|
| Monday 30 <sup>th</sup> July                                         | Southbound Entry Slip Road to the A46 closed Diversion route on the reverse  | Overnight from 8pm to 6am    |
| Tuesday 31 <sup>st</sup> July to<br>Wednesday 1 <sup>st</sup> August | Southbound Exit Slip Road from the A46 closed Diversion route on the reverse | Overnight from 8pm to 6am    |
| Thursday 2 <sup>nd</sup> and<br>Friday 3 <sup>rd</sup> August        | Northbound Exit Slip Road from the A46 closed Diversion route on the reverse | Overnight from<br>8pm to 6am |