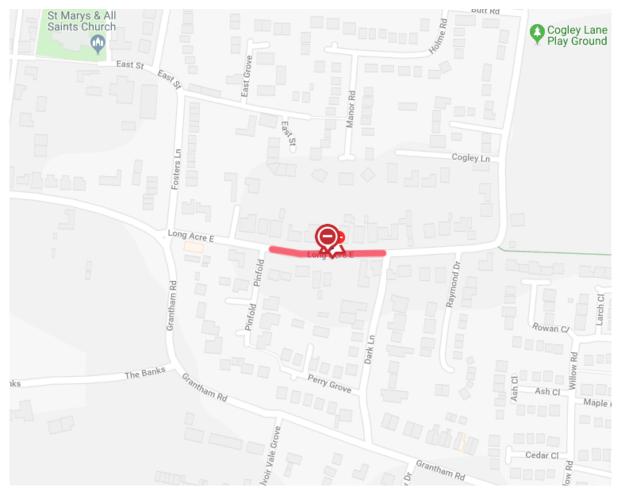

## **Temporary Road Closure – Bingham**

| Road No. &<br>Location   | <b>Long Acre East</b> – between its junctions with Pinfold and Dark,<br>Lane (outside No 12 to 16a) |
|--------------------------|-----------------------------------------------------------------------------------------------------|
| Start<br>Date/Time       | From 09.00 hours Friday 22 <sup>nd</sup> June 2018 until works are complete                         |
| Carried Out<br>By:       | Western Power Distribution                                                                          |
| Nature of<br>Restriction | Temporary Prohibition of Driving                                                                    |
| Nature of<br>Works       | <mark>Urgent works</mark> – Cable Fault repair works                                                |
| Alternative<br>Route     | As signed locally                                                                                   |
| Enquires                 | Kirsten McMillan- WPD<br>Tel: 0115 850 4280                                                         |
| Emergency<br>Contact     | Out of Hours Tel: 105                                                                               |