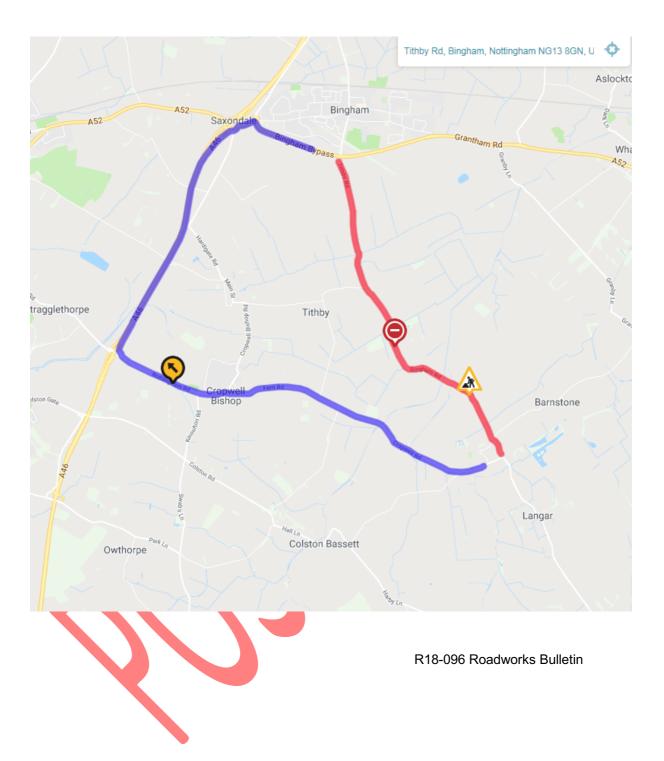

## Temporary Road Closure – TITHBY AND LANGAR

| Road No. &<br>Location   | <b>Tithby Road, Tithby,</b> from its junction with A52 Bingham Bypass, Bingham to its junction with Bingham Road, Wiverton, Tithby.                                                      |
|--------------------------|------------------------------------------------------------------------------------------------------------------------------------------------------------------------------------------|
|                          | <b>Bingham Road, Wiverton, Tithby</b> , from its junction with Tithby Road, Tithby to its junction with Bingham Road, Langar.                                                            |
|                          | <b>Bingham Road, Langar</b> , from its junction with Bingham Road, Wiverton, Tithby to its junction with Musters Road, Langar.                                                           |
|                          | <b>Musters Road, Langar</b> , from its junction with Bingham Road, Langar to its junction with Cropwell Road, Langar                                                                     |
| Date/Times               | 3 WEEKEND CLOSURES<br>a) From 19.00 hours Friday 8 <sup>th</sup> June 2018 until 06.00 hours Monday 11 <sup>th</sup> June<br>2018                                                        |
|                          | b) From 19.00 hours Friday 15 <sup>th</sup> June 2018 until 06.00 hours Monday 18 <sup>th</sup><br>June 2018                                                                             |
|                          | c) From 19.00 hours Friday 22 <sup>nd</sup> June 2018 until 06.00 hours Monday 25 <sup>th</sup><br>June 2018 - POSTPONED                                                                 |
| Carried Out<br>By:       | Via East Midlands on behalf of Nottinghamshire County Council                                                                                                                            |
| Nature of<br>Restriction | Temporary Prohibition of Driving                                                                                                                                                         |
| Nature of<br>Works       | Carriageway Maintenance Works                                                                                                                                                            |
| Alternative<br>Route     | A52 Bingham Bypass, Bingham – A46 Trunk Road – Nottingham Road,<br>Cropwell Bishop – Fern Road, Cropwell Bishop – Langar Road, Colston<br>Bassett - Cropwell Road, Langar and vice versa |
| Enquires                 | Peter Topliss (Via) 0115 8042146 or 07753 625184                                                                                                                                         |
| Emergency<br>Contact     | NCC Customer Contact Centre 0300 500 8080                                                                                                                                                |
|                          | R18-096 Roadworks Bulletin                                                                                                                                                               |