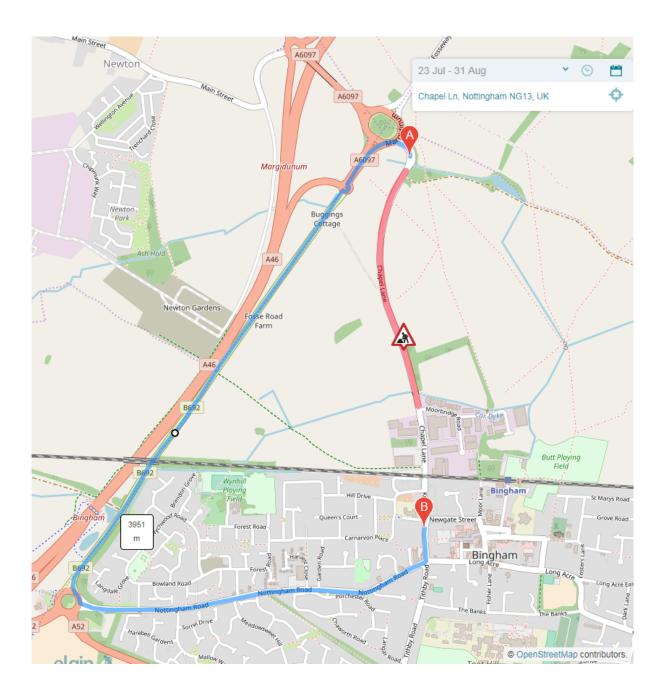

## **Roadworks Bulletin – Rushcliffe Area**

**Temporary Road Closure – BINGHAM** 

| Road No. &<br>Location   | <b>Chapel Lane, Bingham</b> from its junction with Margidvnvm Roundabout to its junction with Moorbridge Road                         |
|--------------------------|---------------------------------------------------------------------------------------------------------------------------------------|
| Date/Times               | 08.00 Hours Thursday 26 <sup>th</sup> July 2018 until                                                                                 |
|                          | 18.00 hours Tuesday 4 <sup>th</sup> September 2018                                                                                    |
| Carried Out<br>By:       | Barratt Homes North Midlands                                                                                                          |
| Nature of<br>Restriction | Temporary Prohibition of Driving                                                                                                      |
| Nature of<br>Works       | Section 278 Works – Construction of culvert across the width of Chapel Lane, Construction of Roundabout and multiple bell-mouth works |
| Alternative<br>Route     | Fosse Way – Nottingham Road – Fairfield Street – Kirkhill and vice versa                                                              |
| Enquires                 | Mark Potter (Barratt Homes North Midlands)<br>0115 9007272 or 07584 547145                                                            |
| Emergency<br>Contact     | As above                                                                                                                              |
|                          | D19.054 Deadworks Bulletin                                                                                                            |