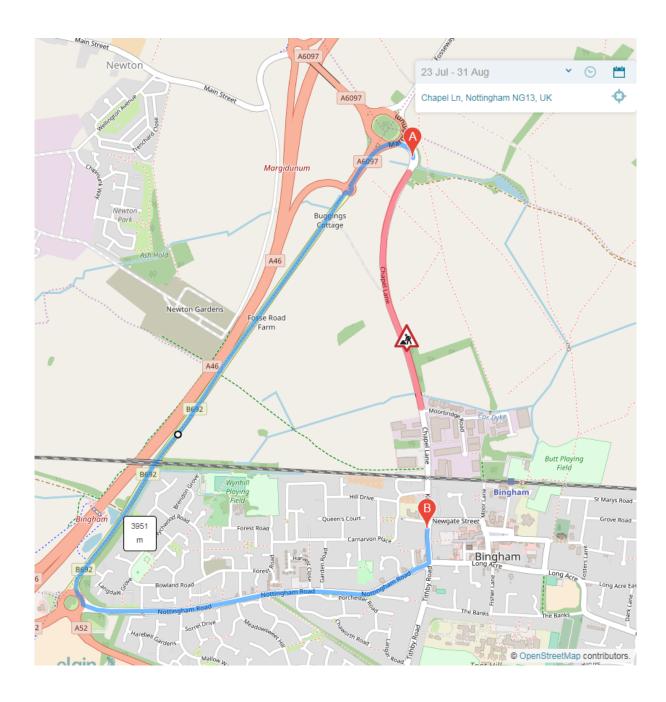

## Roadworks Bulletin – Rushcliffe Area Temporary Road Closure – BINGHAM

| Date/Times  08.00 Hours Thursday 26th July 2018 until 18.00 hours Tuesday 4th September 2018  Carried Out By:  Barratt Homes North Midlands  Nature of Restriction  Nature of Works  Section 278 Works – Construction of culvert across the width of Chapel Lane, Construction of Roundabout and multiple bell-mouth works  Alternative Route  Fosse Way – Nottingham Road – Fairfield Street – Kirkhill and vice versa  Enquires  Mark Potter (Barratt Homes North Midlands) 0115 9007272 or 07584 547145  Emergency Contact  As above | Road No. &<br>Location | Chapel Lane, Bingham from its junction with Margidvnvm Roundabout to its junction with Moorbridge Road |
|-----------------------------------------------------------------------------------------------------------------------------------------------------------------------------------------------------------------------------------------------------------------------------------------------------------------------------------------------------------------------------------------------------------------------------------------------------------------------------------------------------------------------------------------|------------------------|--------------------------------------------------------------------------------------------------------|
| By: Barratt Homes North Midlands  Nature of Restriction  Nature of Works  Section 278 Works – Construction of culvert across the width of Chapel Lane, Construction of Roundabout and multiple bell-mouth works  Alternative Route  Fosse Way – Nottingham Road – Fairfield Street – Kirkhill and vice versa  Enquires  Mark Potter (Barratt Homes North Midlands) 0115 9007272 or 07584 547145  Emergency  As above                                                                                                                    | Date/Times             |                                                                                                        |
| Restriction  Nature of Works  Section 278 Works – Construction of culvert across the width of Chapel Lane, Construction of Roundabout and multiple bell-mouth works  Alternative Route  Fosse Way – Nottingham Road – Fairfield Street – Kirkhill and vice versa  Enquires  Mark Potter (Barratt Homes North Midlands) 0115 9007272 or 07584 547145  Emergency  As above                                                                                                                                                                |                        | Barratt Homes North Midlands                                                                           |
| Works  Chapel Lane, Construction of Roundabout and multiple bell-mouth works  Alternative Route  Fosse Way – Nottingham Road – Fairfield Street – Kirkhill and vice versa  Enquires  Mark Potter (Barratt Homes North Midlands) 0115 9007272 or 07584 547145  Emergency  As above                                                                                                                                                                                                                                                       |                        | Temporary Prohibition of Driving                                                                       |
| Route  Fosse Way – Nottingham Road – Fairfield Street – Kirkhill and vice versa  Enquires  Mark Potter (Barratt Homes North Midlands) 0115 9007272 or 07584 547145  Emergency  As above                                                                                                                                                                                                                                                                                                                                                 |                        | Chapel Lane, Construction of Roundabout and multiple bell-mouth                                        |
| 0115 9007272 or 07584 547145  Emergency As above                                                                                                                                                                                                                                                                                                                                                                                                                                                                                        |                        | Fosse Way – Nottingham Road – Fairfield Street – Kirkhill and vice versa                               |
|                                                                                                                                                                                                                                                                                                                                                                                                                                                                                                                                         | Enquires               | ,                                                                                                      |
|                                                                                                                                                                                                                                                                                                                                                                                                                                                                                                                                         |                        | As above                                                                                               |