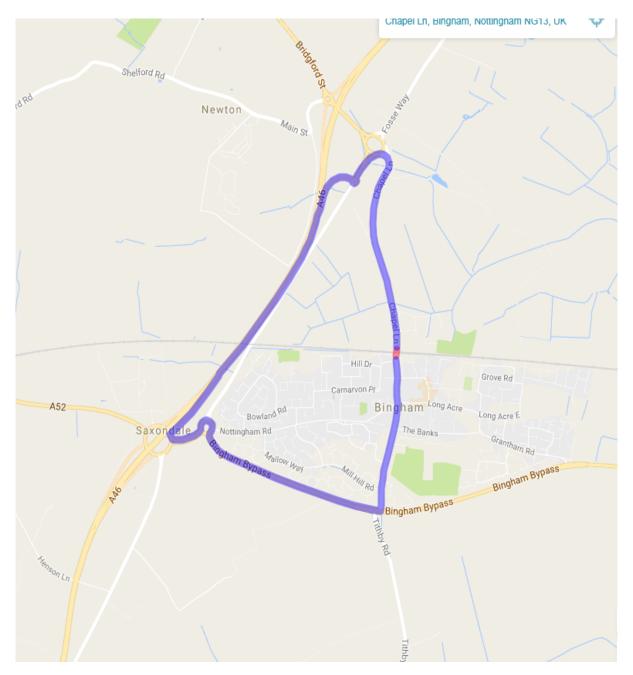

## Temporary Road Closure – Kirk Hill/Chapel Lane, Bingham

| Road No. &<br>Location   | (Chapel Lane, from its junction with Kirk Hill for a distance of 50m)<br>(Kirk Hill, from its junction with Chapel Lane for a distance of 50m<br>Access will be maintained for Pedestrians and Emergency Services |
|--------------------------|-------------------------------------------------------------------------------------------------------------------------------------------------------------------------------------------------------------------|
| Start Date/Time          | 22.30 Hours on Friday 20 <sup>th</sup> April 2018                                                                                                                                                                 |
| End Date/Time            | 05.05 Hours on Saturday 21 <sup>st</sup> April 2018                                                                                                                                                               |
| Carried Out<br>By:       | TMS (Retford) Ltd for Network Rail                                                                                                                                                                                |
| Nature of<br>Restriction | Temporary Prohibition of Driving                                                                                                                                                                                  |
| Nature of<br>Works       | Annual Level Crossing Test, Signals & Telecoms                                                                                                                                                                    |
| Alternative<br>Route     | Via Kirk Hill, Bingham - Fairfield Street, Bingham – Tithby Road,<br>Bingham – A52 Bingham – A46 Bingham – Chapel Lane, Bingham and<br>vice versa                                                                 |
| Enquires                 | Emma Marson (TMS (Retford) Ltd), Tel – 07825 258047                                                                                                                                                               |
| Emergency<br>Contact     | Duty Manager (TMS (Retford) Ltd), Tel – 07976 185071                                                                                                                                                              |