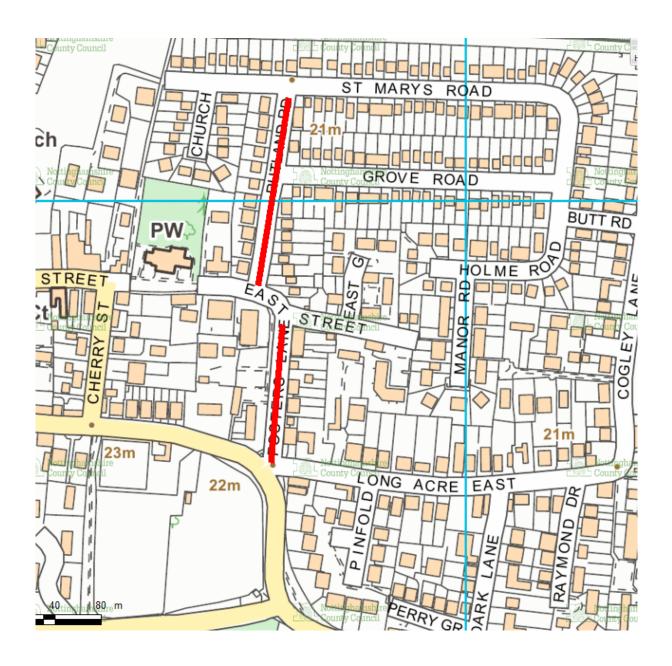

## Roadworks Bulletin – Rushcliffe Area Temporary Road Closure – Bingham

| <b>-</b>                 |                                                                                                                                                  |
|--------------------------|--------------------------------------------------------------------------------------------------------------------------------------------------|
| Road No. &<br>Location   | Rutland Road – between its junctions with St Marys Road and East Street Fosters Lane – between its junctions with Long Acre East and East Street |
| Start Date/Time          | 09.00 hours on Monday 19 <sup>th</sup> February 2018                                                                                             |
| End Date/Time            | 18.00 hours on Wednesday 21st February 2018                                                                                                      |
| Carried Out<br>By:       | Via in Partnership with NCC                                                                                                                      |
| Nature of<br>Restriction | Temporary Prohibition of Driving                                                                                                                 |
| Nature of<br>Works       | Carriageway Resurfacing Works                                                                                                                    |
| Alternative<br>Route     | Either N/A Cul-de-Sac or as signed locally                                                                                                       |
| Enquires                 | Rob Landon<br>Via Tel – 0115 8043140 or 07725151030                                                                                              |
| Emergency<br>Contact     | NCC Customer Contact Centre Tel: 0300 5008080                                                                                                    |