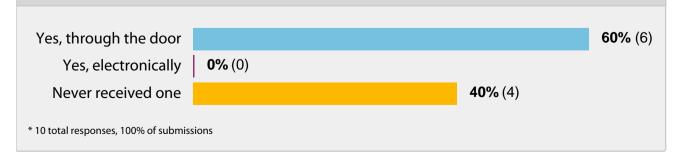

### Do you receive an Annual Report from your parish council through your letter box or electronically?