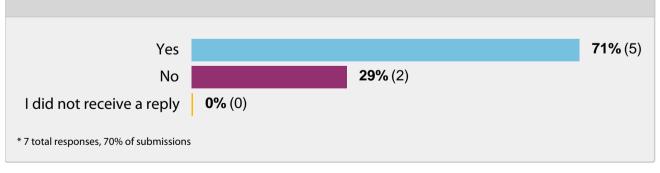

ns **Communication is a** Is this your first visit to powerful tool that we our website? use all the time without even thinking about it, talking to family or friends, sending texts messages, using social Yes 10% (1) media, writing a letter or **90%** (9) No using a mobile, 100% (4) Start Survey \* 4 total responses, 40% of submissions \* 10 total responses, 100% of submissions

#### How did you arrive at this website?







# When you visit the website what is it you're looking for? Please tick all that apply.







# What do you consider to be the most important information that should take priority in a Council website?







## How long did it take the Council to reply or respond to your communication?



### Were you satisfied with the council's reply and/or the action they took?





## If the council was to provide any of the following during/after its meetings would you watch/listen?

| Never Rarely Occasionally Frequently Always |                |                |     |     |     |     |     | Total<br>Responses |
|---------------------------------------------|----------------|----------------|-----|-----|-----|-----|-----|--------------------|
| Live Tweeting                               | <b>60%</b> (6) |                |     | 20% | (2) | 20% | (2) | <b>100%</b> (10)   |
| Live Audio<br>Streaming                     | <b>50%</b> (5) |                | 20% | (2) | 20% | (2) |     | <b>100%</b> (10)   |
| Audio Podcast                               | <b>50%</b> (5) |                |     |     | 30% | (3) |     | <b>100%</b> (10)   |
| Live Video<br>Streaming