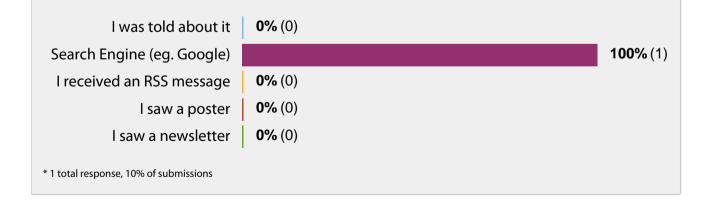

This survey has been designed for the people who live or work within the civil parish boundary. Some of the questions are aimed at young people who live with you so it will help if you can complete th Continue **50%** (4) Introduction **50%** (4) Go straight to survey \* 8 total responses, 80% of submissions **Communication is a** Is this your first visit to powerful tool that we our website? use all the time without even thinking about it, talking to family or friends, sending texts messages, using social Yes 10% (1) media, writing a letter or **90%** (9) No using a mobile, 100% (4) Start Survey \* 4 total responses, 40% of submissions \* 10 total responses, 100% of submissions

#### How did you arrive at this website?







# When you visit the website what is it you're looking for? Please tick all that apply.







# What do you consider to be the most important information that should take priority in a Council website?







## How long did it take the Council to reply or respond to your communication?



### Were you satisfied with the council's reply and/or the action they took?





## If the council was to provide any of the following during/after its meetings would you watch/listen?

| Never Rarely Occasionally Frequently Always |                |                |     |     |     |     |     | Total<br>Responses |
|---------------------------------------------|----------------|----------------|-----|-----|-----|-----|-----|--------------------|
| Live Tweeting                               | <