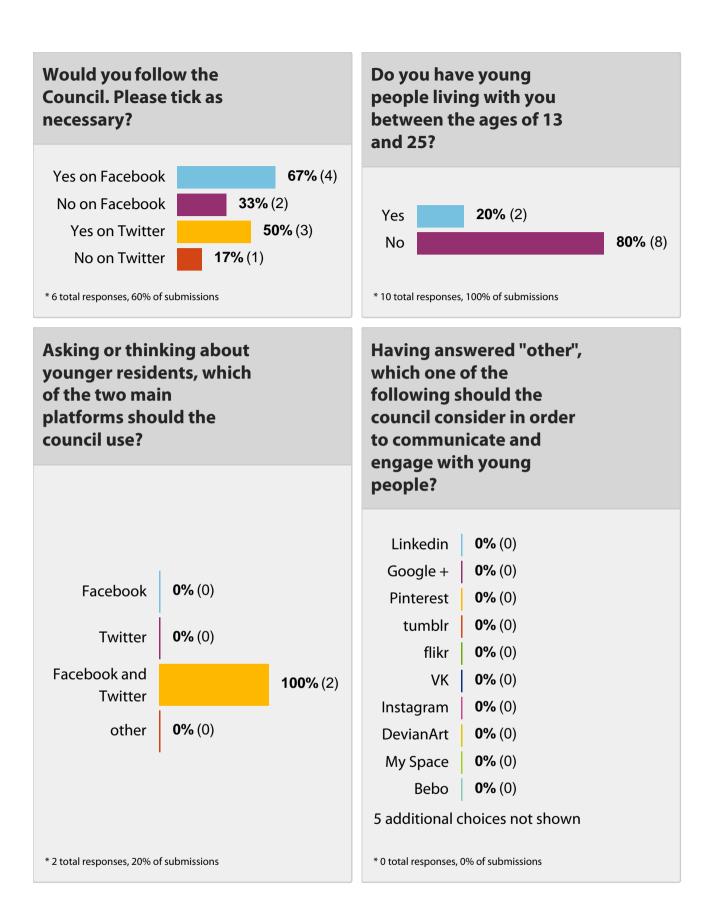

#### Which of the following are you happy to disclose to your Council who are registered with the ICO for Data Protection and has a Privacy Policy?

Did you know that your Have you attended or parish council holds an will you consider **Open Forum at the start** attending the next of every council meeting **Council Meeting?** where you have an opportunity to address the council on any matter that is due for discussion on the Age 80% (8) Yes 20% (2) No Yes **50%** (5) **50%** (5) No \* 10 total responses, 100% of submissions \* 10 total responses, 100% of submissions Did you know that you can contact the Parish Clerk to ask for a matter that concerns you to be discussed at the next meeting. Be aware that your topic may be outside of the councils' remit but they ca 90% (9) Yes 10% (1) No \* 10 total responses, 100% of submissions Have you ever been involved with the Council as a member of staff or a councillor?