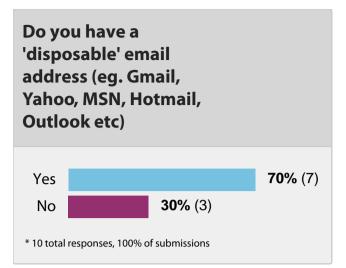

#### Which of the following are you happy to disclose to your Council who are registered with the ICO for Data Protection and has a Privacy Policy?

Did you know that your Have you attended or parish council holds an will you consider **Open Forum at the start** attending the next of every council meeting **Council Meeting?** where you have an opportunity to address the council on any matter that is due for discussion on the Age 80% (8) Yes 20% (2) No Yes **50%** (5) **50%** (5) No \* 10 total responses, 100% of submissions \* 10 total responses, 100% of submissions Did you know that you can contact the Parish Clerk to ask for a matter that concerns you to be discussed at the next meeting. Be aware that your topic may be outside of the councils' remit but they ca 90% (9) Yes 10% (1) No \* 10 total responses, 100% of submissions Have you ever been involved with the Council as a member of staff or a councillor?