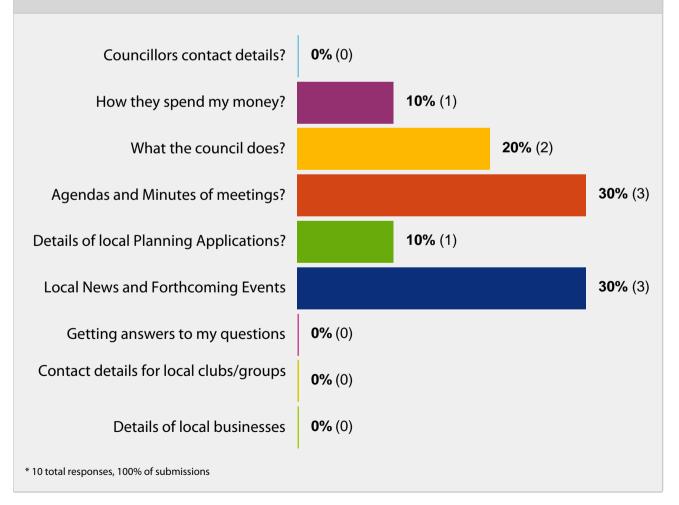

# What do you consider to be the most important information that should take priority in a Council website?