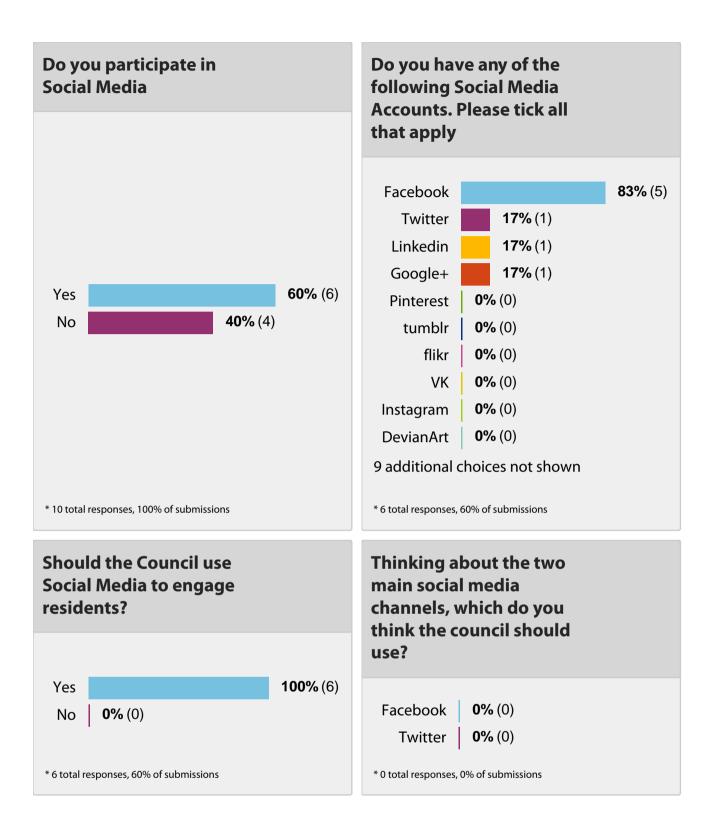

#### Which of the following are you happy to disclose to your Council who are registered with the ICO for Data Protection and has a Privacy Policy?

Did you know that your Have you attended or parish council holds an will you consider **Open Forum at the start** attending the next of every council meeting **Council Meeting?** where you have an opportunity to address the council on any matter that is due for discussion on the Age 80% (8) Yes 20% (2) No Yes **50%** (5) **50%** (5) No \* 10 total responses, 100% of submissions \* 10 total responses, 100% of submissions Did you know that you can contact the Parish Clerk to ask for a matter that concerns you to be discussed at the next meeting. Be aware that your topic may be outside of the councils' remit but they ca 90% (9) Yes 10% (1) No \* 10 total responses, 100% of submissions Have you ever been involved with the Council as a member of staff or a councillor?