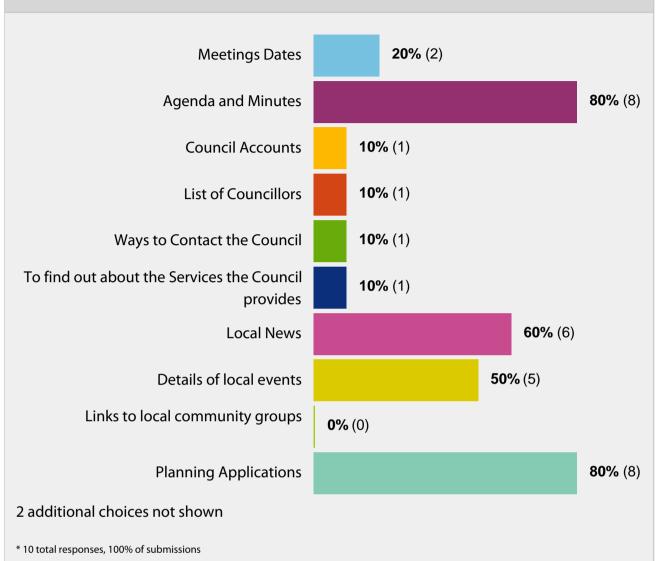

# What do you consider to be the most important information that should take priority in a Council website?