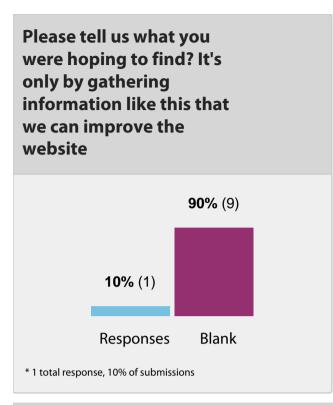

# What do you consider to be the most important information that should take priority in a Council website?