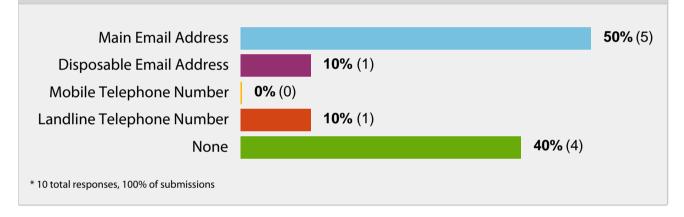

#### Which of the following are you happy to disclose to your Council who are registered with the ICO for Data Protection and has a Privacy Policy?

Did you know that your Have you attended or parish council holds an will you consider **Open Forum at the start** attending the next of every council meeting **Council Meeting?** where you have an opportunity to address the council on any matter that is due for discussion on the Age 80% (8) Yes 20% (2) No Yes **50%** (5) **50%** (5) No \* 10 total responses, 100% of submissions \* 10 total responses, 100% of submissions Did you know that you can contact the Parish Clerk to ask for a matter that concerns you to be discussed at the next meeting. Be aware that your topic may be outside of the councils' remit but they ca 90% (9) Yes 10% (1) No \* 10 total responses, 100% of submissions Have you ever been involved with the Council as a member of staff or a councillor?