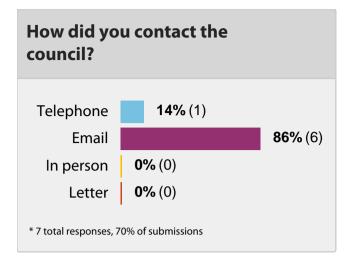

ho live with you so it will help if you can complete th Continue **50%** (4) Introduction **50%** (4) Go straight to survey \* 8 total responses, 80% of submissions **Communication is a** Is this your first visit to powerful tool that we our website? use all the time without even thinking about it, talking to family or friends, sending texts messages, using social Yes 10% (1) media, writing a letter or **90%** (9) No using a mobile, 100% (4) Start Survey \* 4 total responses, 40% of submissions \* 10 total responses, 100% of submissions

#### How did you arrive at this website?







# When you visit the website what is it you're looking for? Please tick all that apply.







# What do you consider to be the most important information that should take priority in a Council website?







## How long did it take the Council to reply or respond to your communication?



### Were you satisfied with the council's reply and/or the action they took?





## If the council was to provide any of the following during/after its meetings would you watch/listen?

| Never Rarely Occasionally Frequently Always |                |                |     |     |     |     |     | Total<br>Responses |
|---------------------------------------------|----------------|----------------|-----|-----|-----|-----|-----|--------------------|
| Live Tweeting                               | <b>60%</b> (6) |                |     | 20% | (2) | 20% | (2) | <b>100%</b> (10)   |
| Live Audio<br>Streaming                     | <b>50%</b> (5) |                | 20% | (2) | 20% | (2) |     | <b>100%</b> (10)