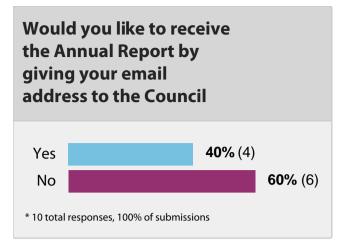

### Do you receive an Annual Report from your parish council through your letter box or electronically?