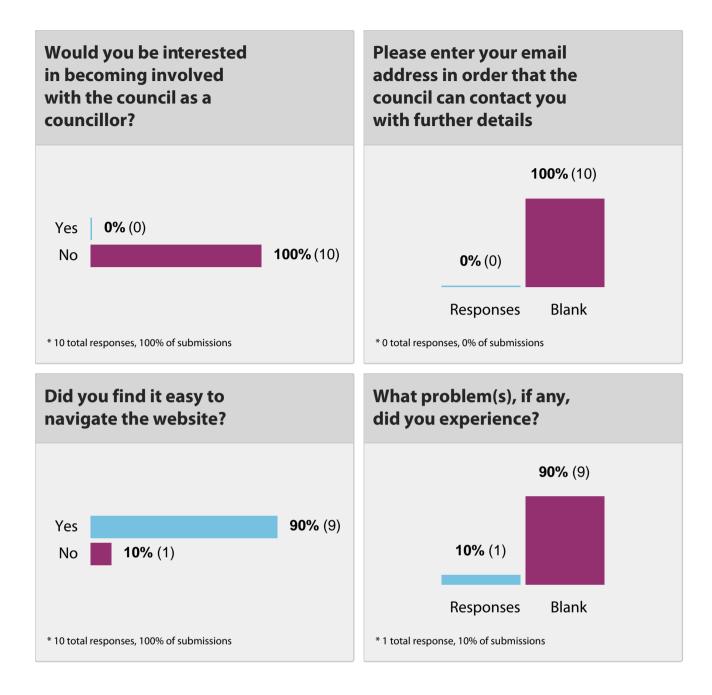

ivacy Policy?









Did you know that your Have you attended or parish council holds an will you consider **Open Forum at the start** attending the next of every council meeting **Council Meeting?** where you have an opportunity to address the council on any matter that is due for discussion on the Age 80% (8) Yes 20% (2) No Yes **50%** (5) **50%** (5) No \* 10 total responses, 100% of submissions \* 10 total responses, 100% of submissions Did you know that you can contact the Parish Clerk to ask for a matter that concerns you to be discussed at the next meeting. Be aware that your topic may be outside of the councils' remit but they ca 90% (9) Yes 10% (1) No \* 10 total responses, 100% of submissions Have you ever been involved with the Council as a member of staff or a councillor?