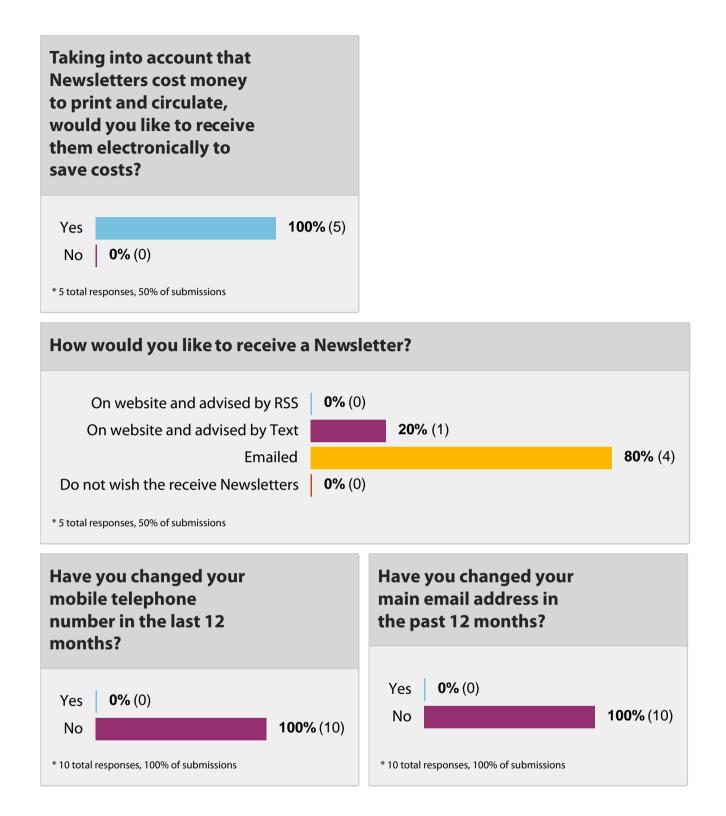

|--------------------|
| Live Tweeting                               | <b>60%</b> (6) |                |     | 20% | (2) | 20% | (2) | <b>100%</b> (10)   |
| Live Audio<br>Streaming                     | <b>50%</b> (5) |                | 20% | (2) | 20% | (2) |     | <b>100%</b> (10)   |
| Audio Podcast                               | <b>50%</b> (5) |                |     |     | 30% | (3) |     | <b>100%</b> (10)   |
| Live Video<br>Streaming                     | <b>30%</b> (3) | <b>30%</b> (3) |     | 30% | (3) |     |     | <b>100%</b> (10)   |
| Video Podcast                               | <b>30%</b> (3) | <b>20%</b> (2) | 20% | (2) | 30% | (3) |     | <b>100%</b> (10)   |

### Do you receive an Annual Report from your parish council through your letter box or electronically?











#### Which of the following are you happy to disclose to your Council who are registered with the ICO for Data Protection and has a Privacy Policy?









Did you know that your Have you attended or parish council holds an will you consider **Open Forum at the start** attending the next of every council meeting **Council Meeting?** where you have an opportunity to address the council on any matter that is due for discussion on the Age 80% (8) Yes 20% (2) No Yes **50%** (5) **50%** (5) No \* 10 total responses, 100% of submissions \* 10 total responses, 100% of submissions Did you know that you can contact the Parish Clerk to ask for a matter that concerns you to be discussed at the next meeting. Be aware that your topic may be outside of the councils' remit but they ca 90% (9) Yes 10