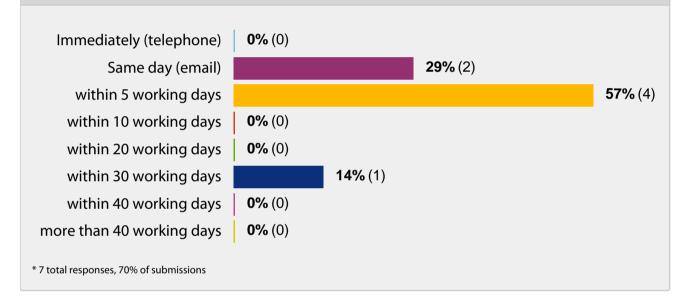

duction **50%** (4) Go straight to survey \* 8 total responses, 80% of submissions **Communication is a** Is this your first visit to powerful tool that we our website? use all the time without even thinking about it, talking to family or friends, sending texts messages, using social Yes 10% (1) media, writing a letter or **90%** (9) No using a mobile, 100% (4) Start Survey \* 4 total responses, 40% of submissions \* 10 total responses, 100% of submissions

#### How did you arrive at this website?







# When you visit the website what is it you're looking for? Please tick all that apply.







# What do you consider to be the most important information that should take priority in a Council website?







## How long did it take the Council to reply or respond to your communication?



### Were you satisfied with the council's reply and/or the action they took?





## If the council was to provide any of the following during/after its meetings would you watch/listen?

| Never Rarely Occasionally Frequently Always |                |                |     |     |     |     |     | Total<br>Responses |
|---------------------------------------------|----------------|----------------|-----|-----|-----|-----|-----|--------------------|
| Live Tweeting                               | <b>60%</b> (6) |                |     | 20% | (2) | 20% | (2) | <b>100%</b> (10)   |
| Live Audio<br>Streaming                     | <b>50%</b> (5) |                | 20% | (2) | 20% | (2) |     | <b>100%</b> (10)   |
| Audio Podcast                               | <b>50%</b> (5) |