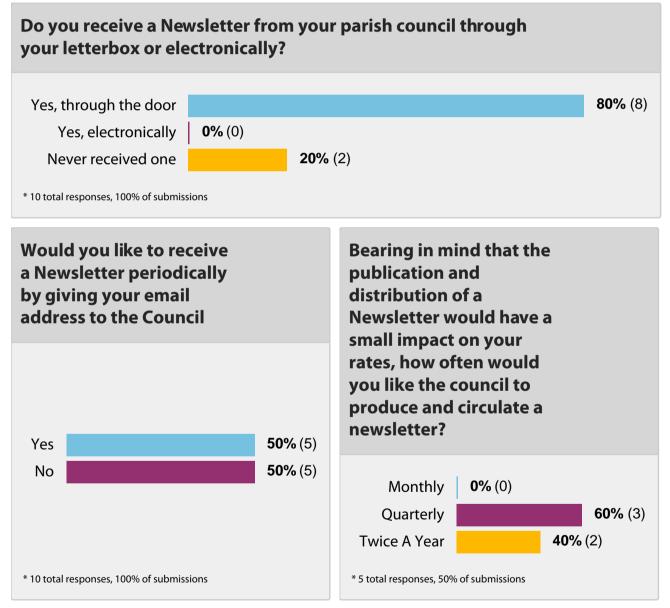

--|--------------------|
| Live Tweeting                               | <b>60%</b> (6) |                |     | 20% | (2) | 20% | (2) | <b>100%</b> (10)   |
| Live Audio<br>Streaming                     | <b>50%</b> (5) |                | 20% | (2) | 20% | (2) |     | <b>100%</b> (10)   |
| Audio Podcast                               | <b>50%</b> (5) |                |     |     | 30% | (3) |     | <b>100%</b> (10)   |
| Live Video<br>Streaming                     | <b>30%</b> (3) | <b>30%</b> (3) |     | 30% | (3) |     |     | <b>100%</b> (10)   |
| Video Podcast                               | <b>30%</b> (3) | <b>20%</b> (2) | 20% | (2) | 30% | (3) |     | <b>100%</b> (10)   |

### Do you receive an Annual Report from your parish council through your letter box or electronically?











#### Which of the following are you happy to disclose to your Council who are registered with the ICO for Data Protection and has a Privacy Policy?









Did you know that your Have you attended or parish council holds an will you consider **Open Forum at the start** attending the next of every council meeting **Council Meeting?** where you have an opportunity to address the council on any matter that is due for discussion on the Age 80% (8) Yes 20% (2) No Yes **50%** (5) **50%** (5) No \* 10 total responses, 100% of submissions \* 10 total responses, 100% of submissions Did you know that you can contact the Parish Clerk to ask for a matter that concerns you to be discussed at the next meeting. Be aware that your topic may be outside of the councils' remit but they ca 90% (9) Yes