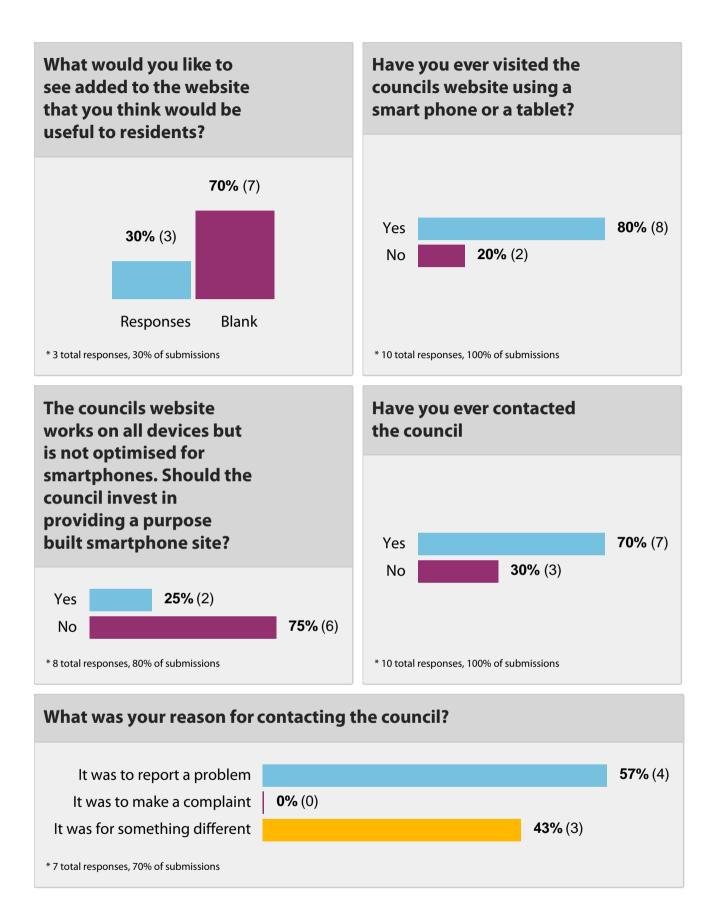

who live with you so it will help if you can complete th Continue **50%** (4) Introduction **50%** (4) Go straight to survey \* 8 total responses, 80% of submissions **Communication is a** Is this your first visit to powerful tool that we our website? use all the time without even thinking about it, talking to family or friends, sending texts messages, using social Yes 10% (1) media, writing a letter or **90%** (9) No using a mobile, 100% (4) Start Survey \* 4 total responses, 40% of submissions \* 10 total responses, 100% of submissions

#### How did you arrive at this website?







# When you visit the website what is it you're looking for? Please tick all that apply.







# What do you consider to be the most important information that should take priority in a Council website?







## How long did it take the Council to reply or respond to your communication?



### Were you satisfied with the council's reply and/or the action they took?





## If the council was to provide any of the following during/after its meetings would you watch/listen?

| Never Rarely Occasionally Frequently Always |                |                |     |     |     |     |     | Total<br>Responses |
|---------------------------------------------|----------------|----------------|-----|-----|-----|-----|-----|--------------------|
| Live Tweeting                               | <b>60%</b> (6) |                |     | 20% | (2) | 20% | (2) | <b>100%</b> (10)   |
| Live Audio<br>Streaming                     | <b>50%</b> (5) |                | 20% | (2) | 20% | (2) |     | <b>100%</b> (10)