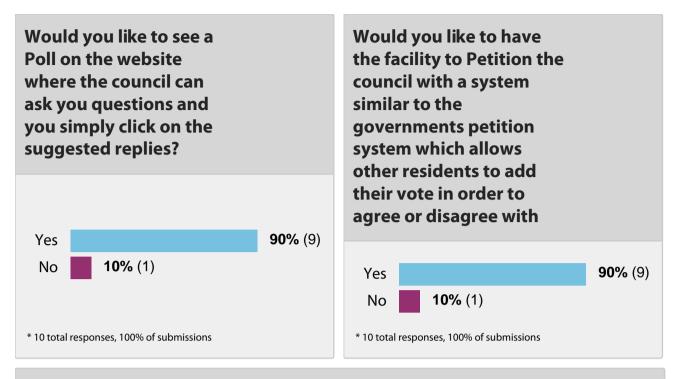

**Communication is a** Is this your first visit to powerful tool that we our website? use all the time without even thinking about it, talking to family or friends, sending texts messages, using social Yes 10% (1) media, writing a letter or **90%** (9) No using a mobile, 100% (4) Start Survey \* 4 total responses, 40% of submissions \* 10 total responses, 100% of submissions

#### How did you arrive at this website?







# When you visit the website what is it you're looking for? Please tick all that apply.







# What do you consider to be the most important information that should take priority in a Council website?







## How long did it take the Council to reply or respond to your communication?



### Were you satisfied with the council's reply and/or the action they took?





## If the council was to provide any of the following during/after its meetings would you watch/listen?

| Never Rarely Occasionally Frequently Always |                |                |     |     |     |     |     | Total<br>Responses |
|---------------------------------------------|----------------|----------------|-----|-----|-----|-----|-----|--------------------|
| Live Tweeting                               | <b>60%</b> (6) |                |     | 20% | (2) | 20% | (2) | <b>100%</b> (10)   |
| Live Audio<br>Streaming                     | <b>50%</b> (5) |                | 20% | (2) | 20% | (2) |     | <b>100%</b> (10)   |
| Audio Podcast                               | <b>50%</b> (5) |                |     |     | 30% | (3) |     | <b>100%</b> (10)   |
| Live Video<br>Streaming