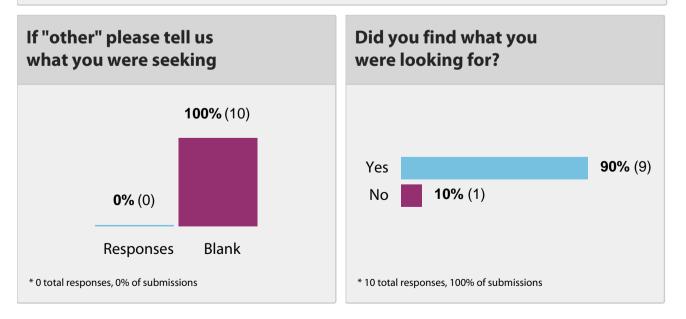

# When you visit the website what is it you're looking for? Please tick all that apply.