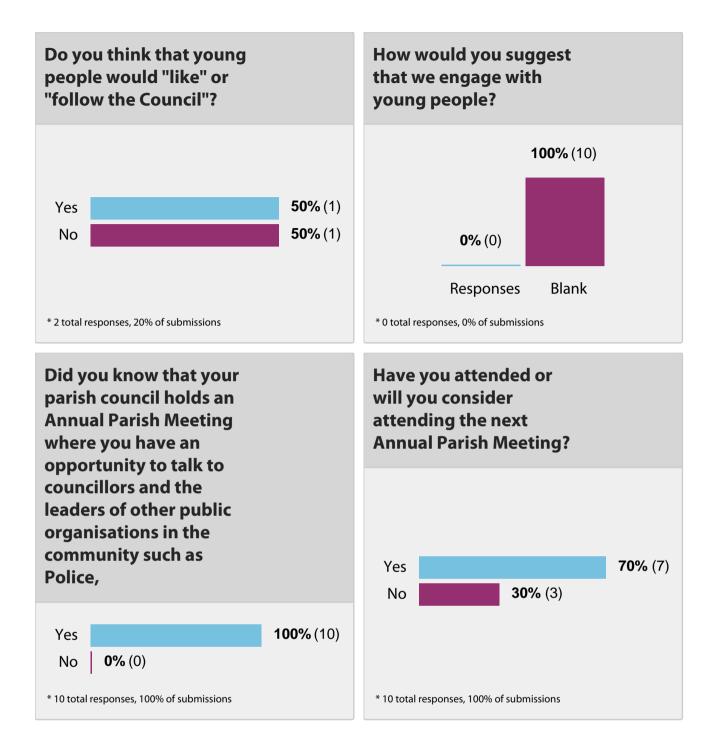

### Do you receive an Annual Report from your parish council through your letter box or electronically?