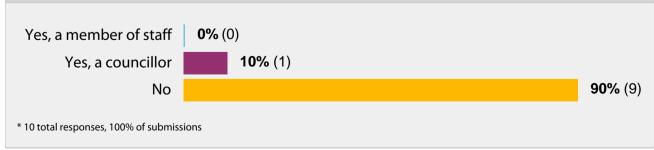

Privacy Policy?









Did you know that your Have you attended or parish council holds an will you consider **Open Forum at the start** attending the next of every council meeting **Council Meeting?** where you have an opportunity to address the council on any matter that is due for discussion on the Age 80% (8) Yes 20% (2) No Yes **50%** (5) **50%** (5) No \* 10 total responses, 100% of submissions \* 10 total responses, 100% of submissions Did you know that you can contact the Parish Clerk to ask for a matter that concerns you to be discussed at the next meeting. Be aware that your topic may be outside of the councils' remit but they ca 90% (9) Yes 10% (1) No \* 10 total responses, 100% of submissions Have you ever been involved with the Council as a member of staff or a councillor?